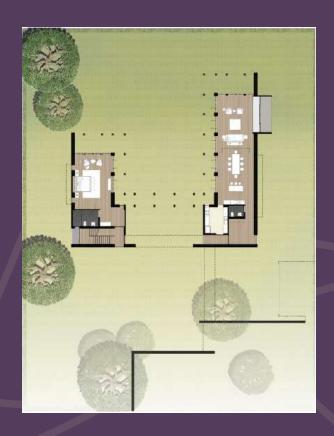

## HORIZON

Gross Area: 597 sq.m. Usable Area: 289 sq.m.

- 3 Bedrooms
- 4 Bath rooms
- 2 Parking spaces