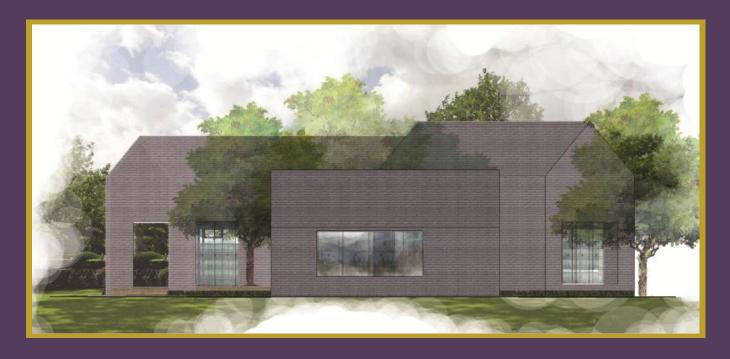

## HORIZON

Gross Area: 597 sq.m. Usable Area: 289 sq.m.

- 3 Bedrooms
- 4 Bath rooms
- 2 Parking spaces