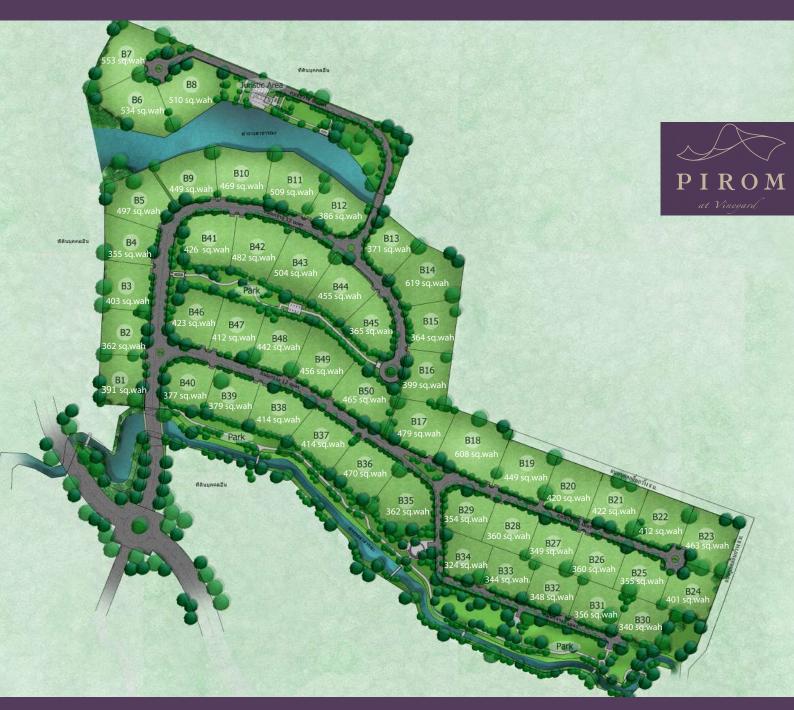

# PHASE B (MOUNTAIN VIEW)

Phase B Mountain View

Land Size: 54 Rais No. of Plots: 50 Plots

Plot size: 350 - 600 sq.wah.

STARTING PRICE
40,000 THB per square wah