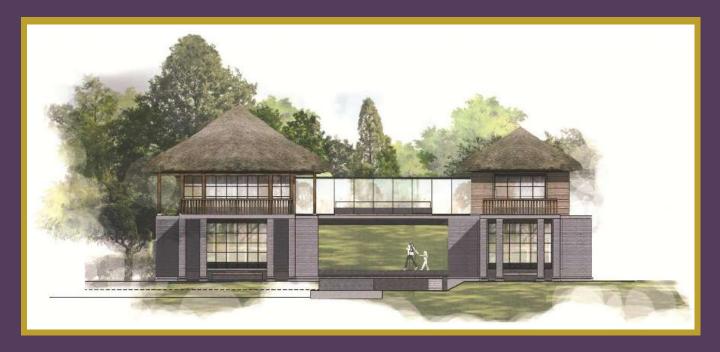

# VALLEY

893 sq.m. Gross Area: 495 sq.m. Usable Area:

- 4 Bedrooms
- 6 Bathrooms
- 5 Parking spaces2 Maid rooms
- 1 Maid bathroom