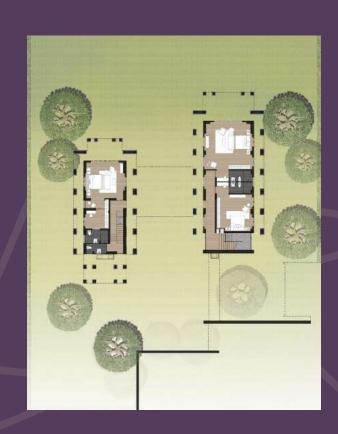

# BARN

Gross Area: 689 sq.m. Usable Area: 380 sq.m.

- 3 Bedrooms
- 4 Bathrooms
- 2 Parking spaces
- 1 Maid room
- 1 Maid Bathroom

## HORIZON

Gross Area: 597 sq.m. Usable Area: 289 sq.m.

- 3 Bedrooms
- 4 Bath rooms
- 2 Parking spaces