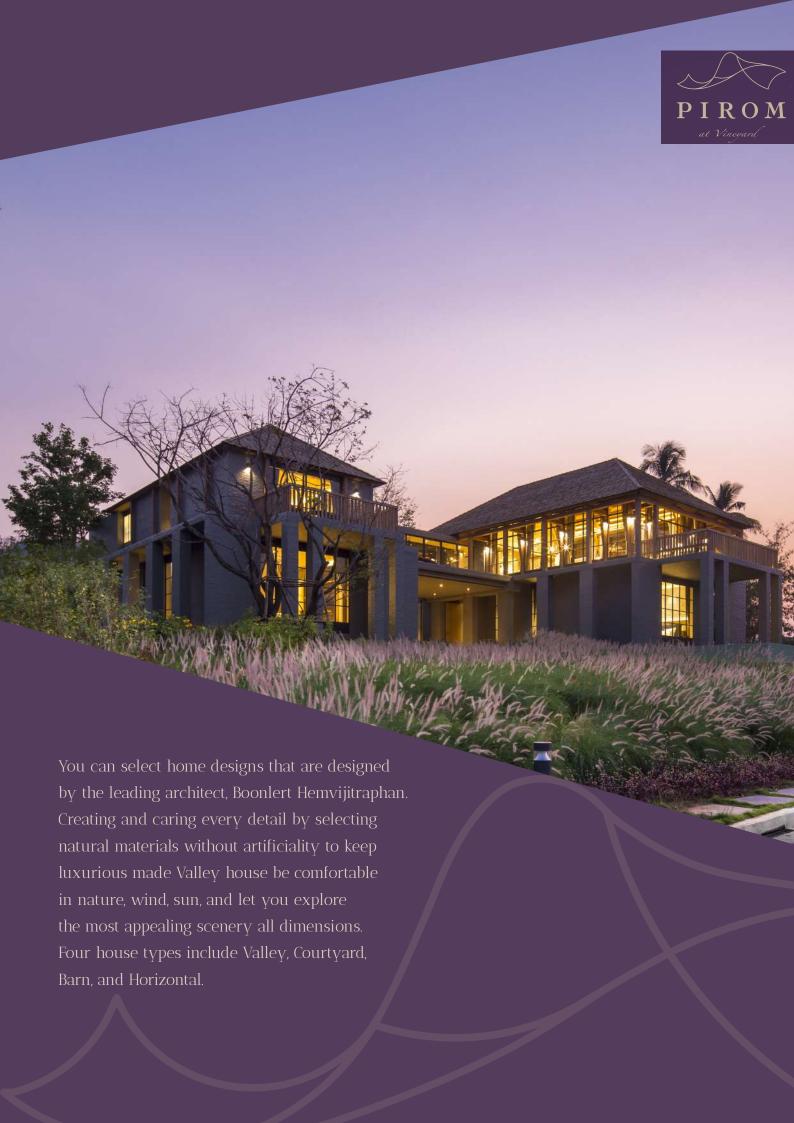

rnational Co.,LTD

Land Area: 800 Rais

No. of zone: 2 zone (A and B)

LOCATION: Pirom At Vineyard is located at Kut Khla-Pansuk Road, Phayayen, Pakchong, Nakhon Ratchasima. To travel from Bangkok to Pirom At Vineyard, It takes about 1-2 hour by taking the route from Bang Pa In to Mittraphap Road and driving for 2 more kilometers same direction as PB Valley. The destination is Pirom At Vineyard which has total land over 800 Rais and currently developing 2 Phases.

# PHASE A (LAKE VIEW)



Phase A Lake View

Land Size: 45 Rais No. of Plots: 22 Plots

Plot size: 400 - 1400 sq.wah.

STARTING PRICE **55,000** THB per square wah

# PHASE B (MOUNTAIN VIEW)



Phase B Mountain View

Land Size: 54 Rais No. of Plots: 50 Plots

Plot size: 350 - 600 sq.wah.

STARTING PRICE
40,000 THB per square wah





# VALLEY



893 sq.m. Gross Area: 495 sq.m. Usable Area:

- 4 Bedrooms
- 6 Bathrooms
- 5 Parking spaces2 Maid rooms
- 1 Maid bathroom







### COURTYARD



Gross Area: 830 sq.m. Usable Area: 477 sq.m.

- 4 Bedrooms
- 5 Bahtrooms
- 5 Parking spaces 2 Maid rooms
- 1 Maid bahtroom







# BARN



Gross Area: 689 sq.m. Usable Area: 380 sq.m.

- 3 Bedrooms
- 4 Bathrooms
- 2 Parking spaces
- 1 Maid room
- 1 Maid Bathroom





## HORIZON



Gross Area: 597 sq.m. Usable Area: 289 sq.m.

- 3 Bedrooms
- 4 Bath rooms
- 2 Parking spaces





#### MOTORWAY





Currently, the government is running under constructed infrastructure projects which are motorway and high speed railway.

Bang Pa In - Korat Motorway, you can take the nearest exit at Muak Lek.

#### THAI-CHINESE HIGH SPEED RAIL



High-