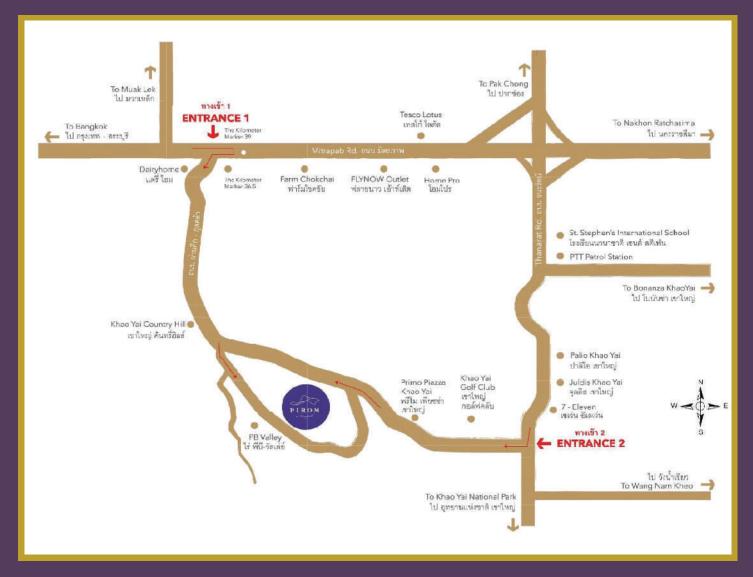

q.m. Usable Area: 380 sq.m.

- 3 Bedrooms
- 4 Bathrooms
- 2 Parking spaces
- 1 Maid room
- 1 Maid Bathroom





## HORIZON



Gross Area: 597 sq.m. Usable Area: 289 sq.m.

- 3 Bedrooms
- 4 Bath rooms
- 2 Parking spaces





#### MOTORWAY





Currently, the government is running under constructed infrastructure projects which are motorway and high speed railway.

Bang Pa In - Korat Motorway, you can take the nearest exit at Muak Lek.

#### THAI-CHINESE HIGH SPEED RAIL



High-speed railway Bangkok - Nakhon Ratchasima is under construction, you can take the railway from Bang Sue to nearest exit Kaeng Khoi station. Motorway and High Speed Rail are expected to be finished by 2022. In the near future, traveling from Bangkok to Pirom At Vineyard will be more convenient.

#### PROJECT LOCATION



#### CONTACT US

# Sales Gallery (Onsite)

Pirom At Vinyard 234 Moo 5 , Praya-Yen sub-district , Pak Chong District , Nakhon Ratchasima 30320 Tel: 094-782-5442 Open daily from 9 AM - 6 PM

#### Office Bangkok (Sukhumvit 39)

Piya International Co,LTD
59/3 Sukhumvit 39 , Klongton-Nue Wattana , Bangkok 10110
Tel: 02-262-0030 , 094-985-8888
Fax: 02-262-0029
sales@piromatvineyard.com
www.piromatvineyard.com
Open Mon - Fri from 8.30 AM - 5 PM