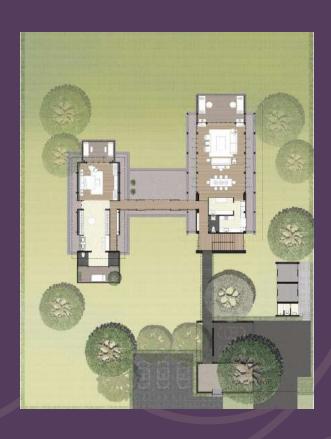

### COURTYARD

Gross Area: 830 sq.m. Usable Area: 477 sq.m.

- 4 Bedrooms
- 5 Bahtrooms
- 5 Parking spaces 2 Maid rooms
- 1 Maid bahtroom