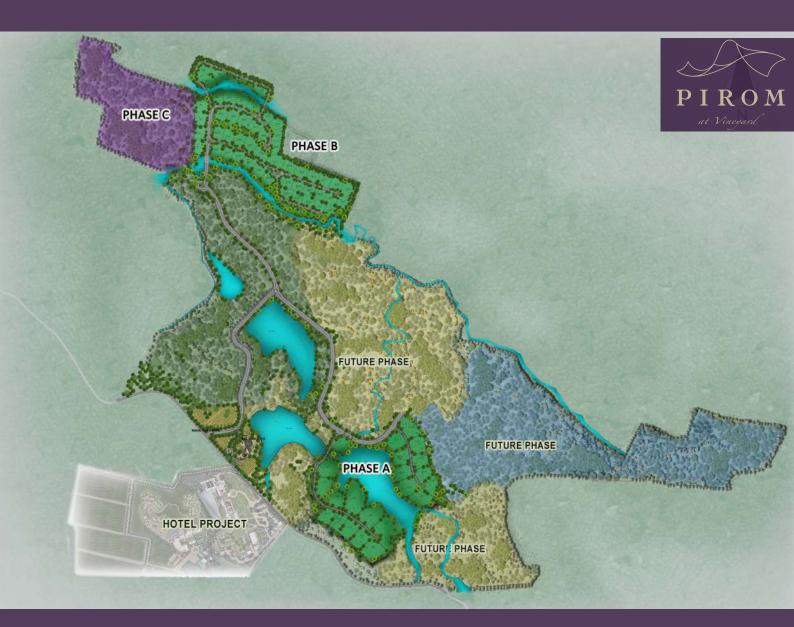

#### MASTER PLAN

Developer: Piya International Co.,LTD

Land Area: 800 Rais

No. of zone: 2 zone (A and B)

LOCATION: Pirom At Vineyard is located at Kut Khla-Pansuk Road, Phayayen, Pakchong, Nakhon Ratchasima. To travel from Bangkok to Pirom At Vineyard, It takes about 1-2 hour by taking the route from Bang Pa In to Mittraphap Road and driving for 2 more kilometers same direction as PB Valley. The destination is Pirom At Vineyard which has total land over 800 Rais and currently developing 2 Phases.