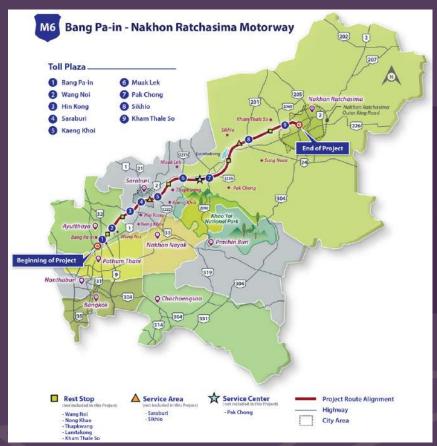

#### MOTORWAY

Currently, the government is running under constructed infrastructure projects which are motorway and high speed railway.

Bang Pa In - Korat Motorway, you can take the nearest exit at Muak Lek.