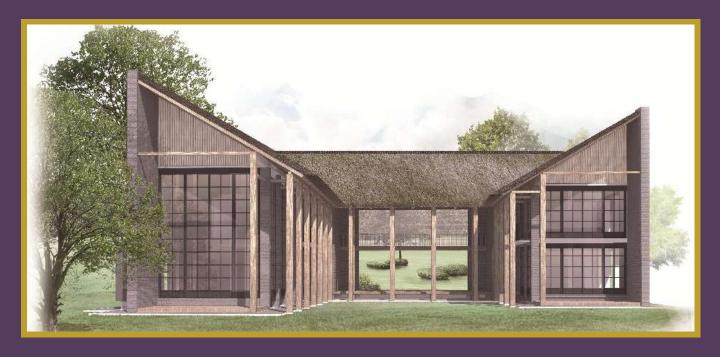

# BARN

Gross Area: 689 sq.m. Usable Area: 380 sq.m.

- 3 Bedrooms
- 4 Bathrooms
- 2 Parking spaces
- 1 Maid room
- 1 Maid Bathroom