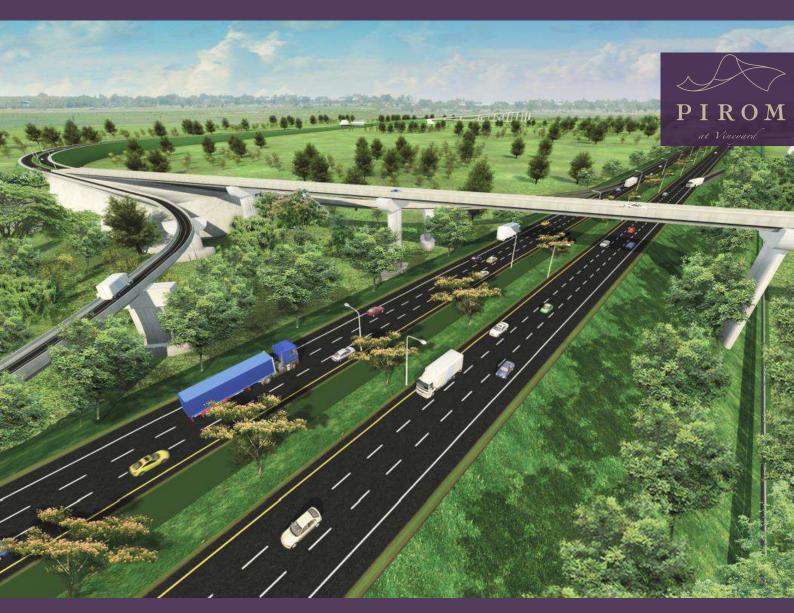

#### MOTORWAY

Currently, the government is running under constructed infrastructure projects which are motorway and high speed railway.

Bang Pa In - Korat Motorway, you can take the nearest exit at Muak Lek.