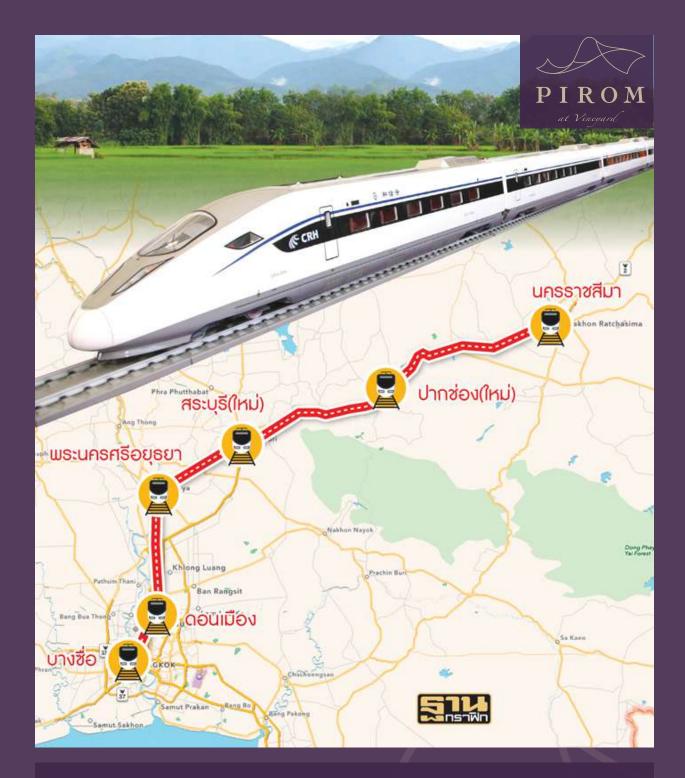

#### THAI-CHINESE HIGH SPEED RAIL

High-speed railway Bangkok - Nakhon Ratchasima is under construction, you can take the railway from Bang Sue to nearest exit Kaeng Khoi station. Motorway and High Speed Rail are expected to be finished by 2022. In the near future, traveling from Bangkok to Pirom At Vineyard will be more convenient.