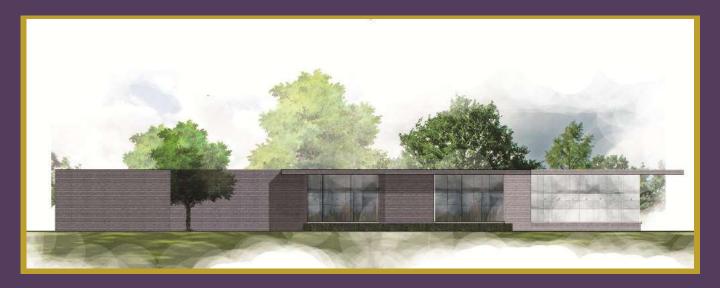

# VALLEY

893 sq.m. Gross Area: 495 sq.m. Usable Area:

- 4 Bedrooms
- 6 Bathrooms
- 5 Parking spaces2 Maid rooms
- 1 Maid bathroom

### COURTYARD

Gross Area: 830 sq.m. Usable Area: 477 sq.m.

- 4 Bedrooms
- 5 Bahtrooms
- 5 Parking spaces 2 Maid rooms
- 1 Maid bahtroom

# BARN

Gross Area: 689 sq.m. Usable Area: 380 sq.m.

- 3 Bedrooms
- 4 Bathrooms
- 2 Parking spaces
- 1 Maid room
- 1 Maid Bathroom

## HORIZON

Gross Area: 597 sq.m. Usable Area: 289 sq.m.

- 3 Bedrooms
- 4 Bath rooms
- 2 Parking spaces