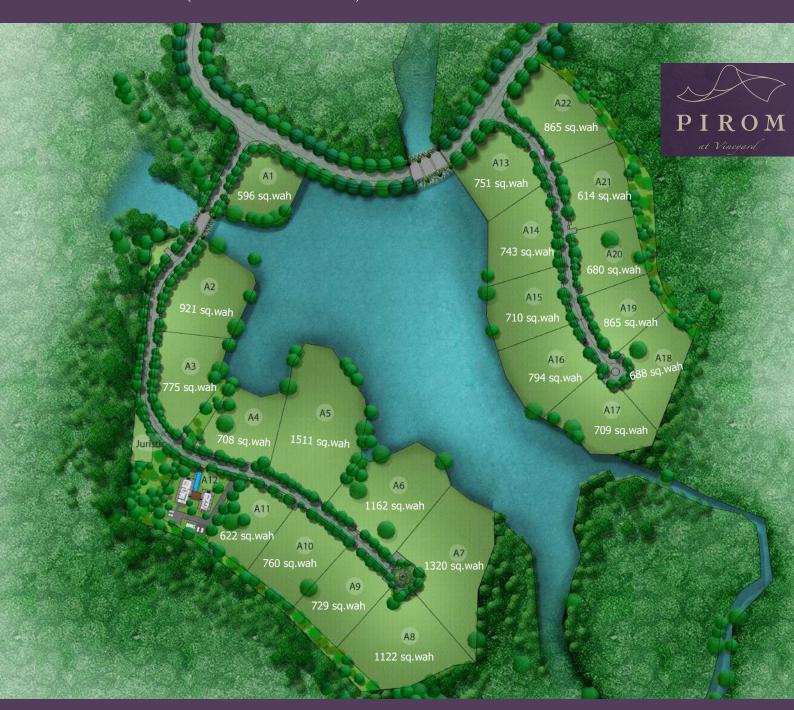

# PHASE A (LAKE VIEW)

Phase A Lake View

Land Size: 45 Rais No. of Plots: 22 Plots

Plot size: 400 - 1400 sq.wah.

STARTING PRICE **55,000** THB per square wah