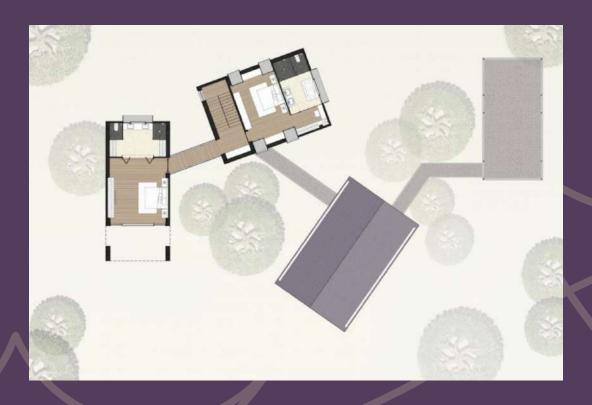

# VALLEY

893 sq.m. Gross Area: 495 sq.m. Usable Area:

- 4 Bedrooms
- 6 Bathrooms
- 5 Parking spaces2 Maid rooms
- 1 Maid bathroom

### COURTYARD

Gross Area: 830 sq.m. Usable Area: 477 sq.m.

- 4 Bedrooms
- 5 Bahtrooms
- 5 Parking spaces 2 Maid rooms
- 1 Maid bahtroom

# BARN

Gross Area: 689 sq.m. Usable Area: 380 sq.m.

- 3 Bedrooms
- 4 Bathrooms
- 2 Parking spaces
- 1 Maid room
- 1 Maid Bathroom

## HORIZON

Gross Area: 597 sq.m. Usable Area: 289 sq.m.

- 3 Bedrooms
- 4 Bath rooms
- 2 Parking spaces