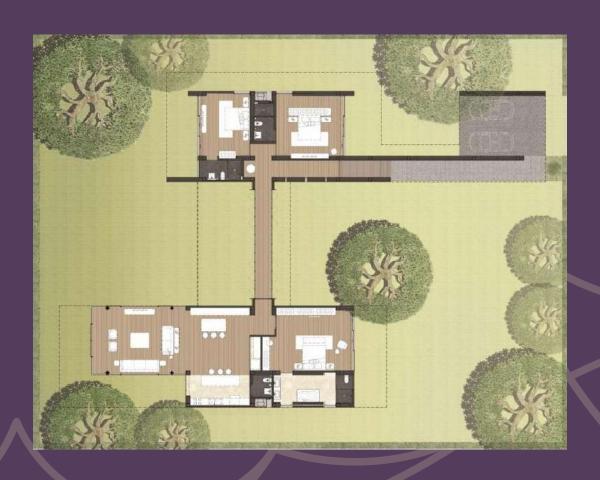

# VALLEY

893 sq.m. Gross Area: 495 sq.m. Usable Area:

- 4 Bedrooms
- 6 Bathrooms
- 5 Parking spaces2 Maid rooms
- 1 Maid bathroom

### COURTYARD

Gross Area: 830 sq.m. Usable Area: 477 sq.m.

- 4 Bedrooms
- 5 Bahtrooms
- 5 Parking spaces 2 Maid rooms
- 1 Maid bahtroom

# BARN

Gross Area: 689 sq.m. Usable Area: 380 sq.m.

- 3 Bedrooms
- 4 Bathrooms
- 2 Parking spaces
- 1 Maid room
- 1 Maid Bathroom

## HORIZON

Gross Area: 597 sq.m. Usable Area: 289 sq.m.

- 3 Bedrooms
- 4 Bath rooms
- 2 Parking spaces