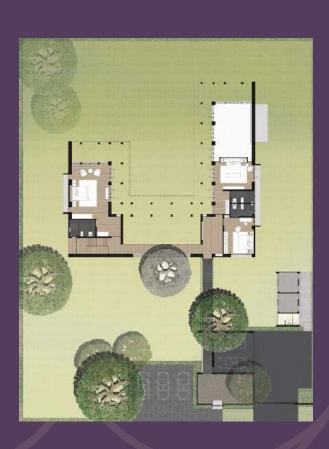

### COURTYARD

Gross Area: 830 sq.m. Usable Area: 477 sq.m.

- 4 Bedrooms
- 5 Bahtrooms
- 5 Parking spaces 2 Maid rooms
- 1 Maid bahtroom