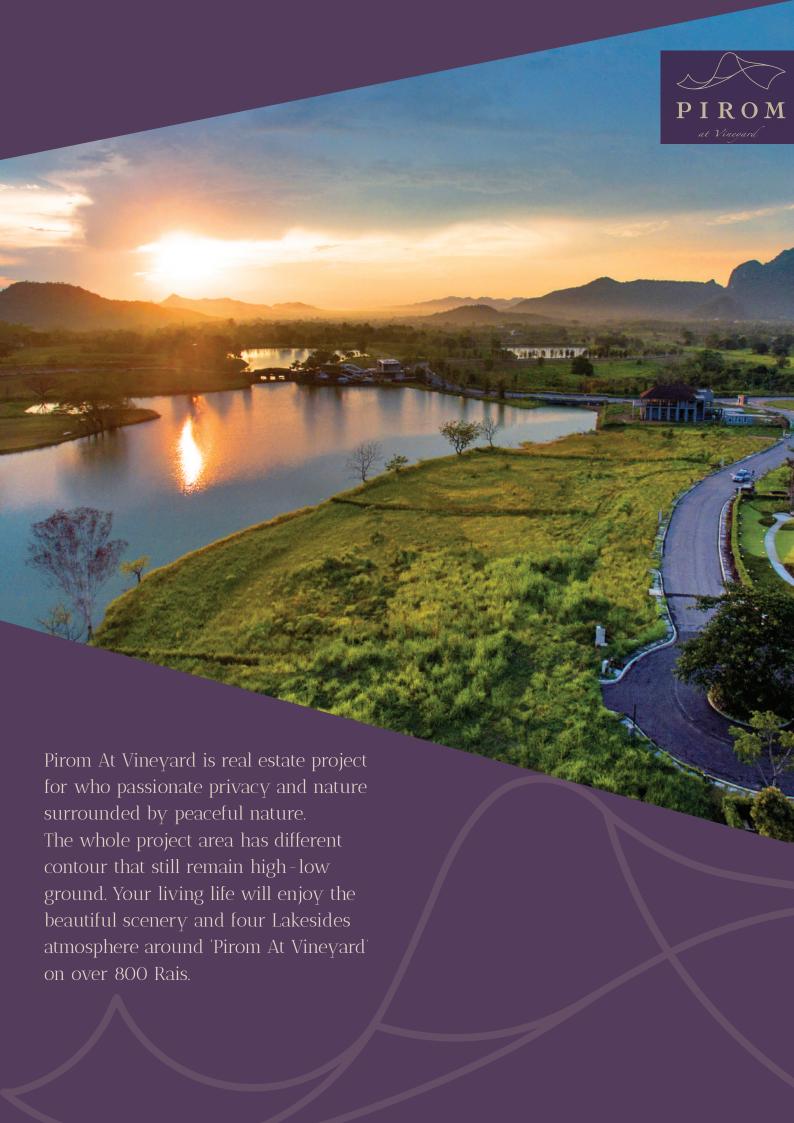

# PIROM

at Vineyard

Living Beyond Luxury

#### MASTER PLAN

Developer: Piya International Co.,LTD

Land Area: 800 Rais

No. of zone: 2 zone (A and B)

LOCATION: Pirom At Vineyard is located at Kut Khla-Pansuk Road, Phayayen, Pakchong, Nakhon Ratchasima. To travel from Bangkok to Pirom At Vineyard, It takes about 1-2 hour by taking the route from Bang Pa In to Mittraphap Road and driving for 2 more kilometers same direction as PB Valley. The destination is Pirom At Vineyard which has total land over 800 Rais and currently developing 2 Phases.