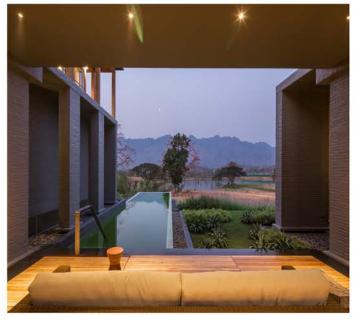

nal and internal materials in order to protect from ants and termites.

#### 3.Living space

Transparent wall: glass window More Open Space

#### 4.Roof

Double Roof: External roof is Cedar and Internal roof is metal sheet Eaves: Tropical style

#### 5.Air flow

The height of house floor above the ground is 50 cm. To drain moist and heat avoiding humid.

#### 6.wall

Double wall: 2 brick layers to help reduce heat and noise Double skin: protect from direct sun to hit the wall External painting wall color is dark to match the landscape

#### 7.Door and window

Steel muntin and glass lite: Clear scenery view Average height from floor to ceiling is 3.5 meters

Interior decoration used wood materials and handcrafted furniture. Each piece is specially made for this house.

## Valley House











# Living Room















### Master Bedroom



















## Bedroom 1















### Bedroom 2













### Bedroom 3













### Outdoor











# Project Location



### CONTACT US

### Sales Gallery (Onsite)

Pirom At Vinyard 234 Moo 5 , Phaya-Yen Sub-district , Pak Chong District , Nakhon Ratchasima 30320 Tel: 094-782-5442 Open daily from 9 AM - 6 PM

### Office Bangkok (Sukhumvit 39)

Piya International Co.,LTD

59 / 3 Sukhumvit 39 , Klongton - Nue Sub - district , Wattana District , Bangkok 10110

Tel: 02 - 262 - 0030 , 094 - 985 - 8888

Fax: 02 - 262 - 0029

sales@piromatvineyard.com

www.piromatvineyard.com

Open Mon - Fri from 8.30 AM - 5 PM