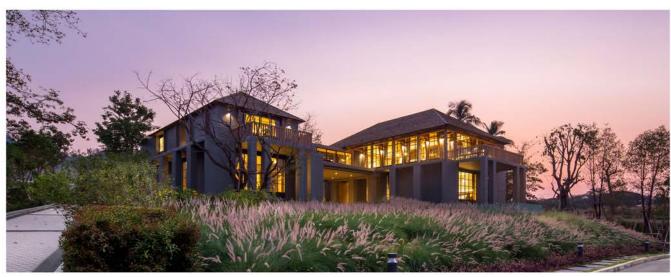

# PIROM

at Vineyard

Valley House

Living Beyond Luxury

### Rustic Luxury House on good location mountain views at Khaoyai

Valley House design would make us feel like we are standing in a valley surrounded by mountains and nature. We chose internal and external earth tone painting color includes brown, white and gray which like floating clouds on the mountain. When the sunlight is shining through glass window, you would feel natural from sunlight. Moreover, you can see lake view and nature scenery from your home. Fully furnished rustic luxury house and ready to move in with exclusive price only 90 million Baht.