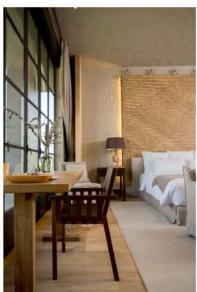

arent wall: glass window More Open Space

#### 4.Roof

Double Roof: External roof is Cedar and Internal roof is metal sheet Eaves: Tropical style

#### 5.Air flow

The height of house floor above the ground is 50 cm. To drain moist and heat avoiding humid.

#### 6.wall

Double wall: 2 brick layers to help reduce heat and noise Double skin: protect from direct sun to hit the wall External painting wall color is dark to match the landscape

#### 7.Door and window

Steel muntin and glass lite: Clear scenery view Average height from floor to ceiling is 3.5 meters

Interior decoration used wood materials and handcrafted furniture. Each piece is specially made for this house.

## Valley House











# Living Room















### Master Bedroom



















## Bedroom 1















### Bedroom 2













### Bedroom 3













### Outdoor











# Project Location



### CONTACT US

### Sales Gallery (Onsite)

Pirom At Vinyard 234 Moo 5 , Phaya-Yen Sub-district , Pak Chong District , Nakhon Ratchasima 30320 Tel: 094-782-5442 Open daily from 9 AM - 6 PM

### Office Bangkok (Sukhumvit 39)

Piya International Co.,LTD

59 / 3 Sukhumvit 39 , Klongton - Nue Sub - district , Wattana District , Bangkok 10110

Tel: 02 - 262 - 0030 , 094 - 985 - 8888

Fax: 02 - 262 - 0029

sales@piromatvineyard.com

www.piromatvineyard.com

Open Mon - Fri from 8.30 AM - 5 PM