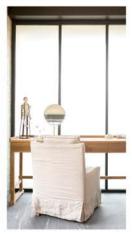

es.

#### 3.Living space

Transparent wall: glass window More Open Space

#### 4.Roof

Double Roof: External roof is Cedar and Internal roof is metal sheet Eaves: Tropical style

#### 5.Air flow

The height of house floor above the ground is 50 cm. To drain moist and heat avoiding humid.

#### 6.wall

Double wall: 2 brick layers to help reduce heat and noise Double skin: protect from direct sun to hit the wall External painting wall color is dark to match the landscape

#### 7.Door and window

Steel muntin and glass lite: Clear scenery view Average height from floor to ceiling is 3.5 meters

Interior decoration used wood materials and handcrafted furniture. Each piece is specially made for this house.

## Valley House











# Living Room















### Master Bedroom



















## Bedroom 1















### Bedroom 2













### Bedroom 3













### Outdoor











# Project Location



### CONTACT US

### Sales Gallery (Onsite)

Pirom At Vinyard 234 Moo 5 , Phaya-Yen Sub-district , Pak Chong District , Nakhon Ratchasima 30320 Tel: 094-782-5442 Open daily from 9 AM - 6 PM

### Office Bangkok (Sukhumvit 39)

Piya International Co.,LTD

59 / 3 Sukhumvit 39 , Klongton - Nue Sub - district , Wattana District , Bangkok 10110

Tel: 02 - 262 - 0030 , 094 - 985 - 8888

Fax: 02 - 262 - 0029

sales@piromatvineyard.com

www.piromatvineyard.com

Open Mon - Fri from 8.30 AM - 5 PM