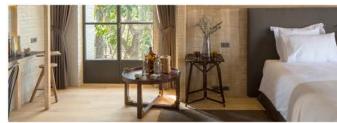

w More Open Space

#### 4.Roof

Double Roof: External roof is Cedar and Internal roof is metal sheet Eaves: Tropical style

#### 5.Air flow

The height of house floor above the ground is 50 cm. To drain moist and heat avoiding humid.

#### 6.wall

Double wall: 2 brick layers to help reduce heat and noise Double skin: protect from direct sun to hit the wall External painting wall color is dark to match the landscape

#### 7.Door and window

Steel muntin and glass lite: Clear scenery view Average height from floor to ceiling is 3.5 meters

Interior decoration used wood materials and handcrafted furniture. Each piece is specially made for this house.

## Valley House











# Living Room















### Master Bedroom



















## Bedroom 1















### Bedroom 2













### Bedroom 3













### Outdoor











# Project Location



### CONTACT US

### Sales Gallery (Onsite)

Pirom At Vinyard 234 Moo 5 , Phaya-Yen Sub-district , Pak Chong District , Nakhon Ratchasima 30320 Tel: 094-782-5442 Open daily from 9 AM - 6 PM

### Office Bangkok (Sukhumvit 39)

Piya International Co.,LTD

59 / 3 Sukhumvit 39 , Klongton - Nue Sub - district , Wattana District , Bangkok 10110

Tel: 02 - 262 - 0030 , 094 - 985 - 8888

Fax: 02 - 262 - 0029

sales@piromatvineyard.com

www.piromatvineyard.com

Open Mon - Fri from 8.30 AM - 5 PM