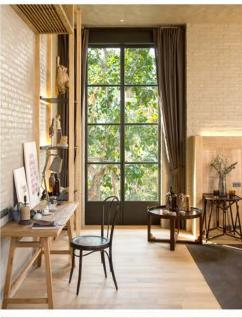

# Living Room

#### 7.Door and window

Steel muntin and glass lite: Clear scenery view Average height from floor to ceiling is 3.5 meters

Interior decoration used wood materials and handcrafted furniture. Each piece is specially made for this house.

#### 6.wall

Double wall: 2 brick layers to help reduce heat and noise Double skin: protect from direct sun to hit the wall External painting wall color is dark to match the landscape