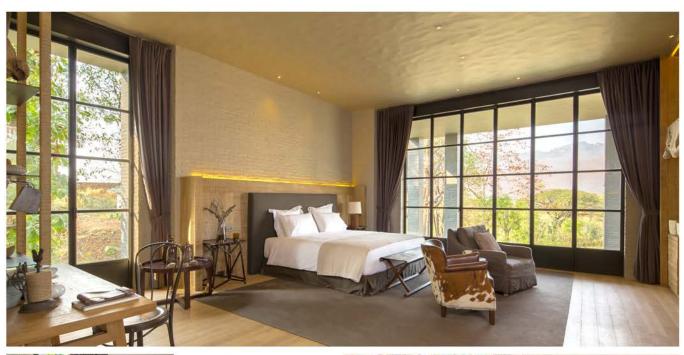

window More Open Space

#### 4.Roof

Double Roof: External roof is Cedar and Internal roof is metal sheet Eaves: Tropical style

#### 5.Air flow

The height of house floor above the ground is 50 cm. To drain moist and heat avoiding humid.

#### 6.wall

Double wall: 2 brick layers to help reduce heat and noise Double skin: protect from direct sun to hit the wall External painting wall color is dark to match the landscape

#### 7.Door and window

Steel muntin and glass lite: Clear scenery view Average height from floor to ceiling is 3.5 meters

Interior decoration used wood materials and handcrafted furniture. Each piece is specially made for this house.

## Valley House











# Living Room















### Master Bedroom



















## Bedroom 1















### Bedroom 2













### Bedroom 3













### Outdoor











# Project Location



### CONTACT US

### Sales Gallery (Onsite)

Pirom At Vinyard 234 Moo 5 , Phaya-Yen Sub-district , Pak Chong District , Nakhon Ratchasima 30320 Tel: 094-782-5442 Open daily from 9 AM - 6 PM

### Office Bangkok (Sukhumvit 39)

Piya International Co.,LTD

59 / 3 Sukhumvit 39 , Klongton - Nue Sub - district , Wattana District , Bangkok 10110

Tel: 02 - 262 - 0030 , 094 - 985 - 8888

Fax: 02 - 262 - 0029

sales@piromatvineyard.com

www.piromatvineyard.com

Open Mon - Fri from 8.30 AM - 5 PM