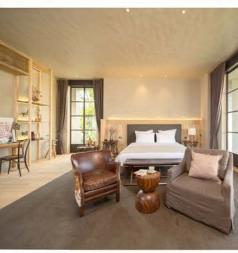

re Open Space

#### 4.Roof

Double Roof: External roof is Cedar and Internal roof is metal sheet Eaves: Tropical style

#### 5.Air flow

The height of house floor above the ground is 50 cm. To drain moist and heat avoiding humid.

#### 6.wall

Double wall: 2 brick layers to help reduce heat and noise Double skin: protect from direct sun to hit the wall External painting wall color is dark to match the landscape

#### 7.Door and window

Steel muntin and glass lite: Clear scenery view Average height from floor to ceiling is 3.5 meters

Interior decoration used wood materials and handcrafted furniture. Each piece is specially made for this house.

## Valley House











# Living Room















### Master Bedroom



















## Bedroom 1















### Bedroom 2













### Bedroom 3













### Outdoor











# Project Location



### CONTACT US

### Sales Gallery (Onsite)

Pirom At Vinyard 234 Moo 5 , Phaya-Yen Sub-district , Pak Chong District , Nakhon Ratchasima 30320 Tel: 094-782-5442 Open daily from 9 AM - 6 PM

### Office Bangkok (Sukhumvit 39)

Piya International Co.,LTD

59 / 3 Sukhumvit 39 , Klongton - Nue Sub - district , Wattana District , Bangkok 10110

Tel: 02 - 262 - 0030 , 094 - 985 - 8888

Fax: 02 - 262 - 0029

sales@piromatvineyard.com

www.piromatvineyard.com

Open Mon - Fri from 8.30 AM - 5 PM