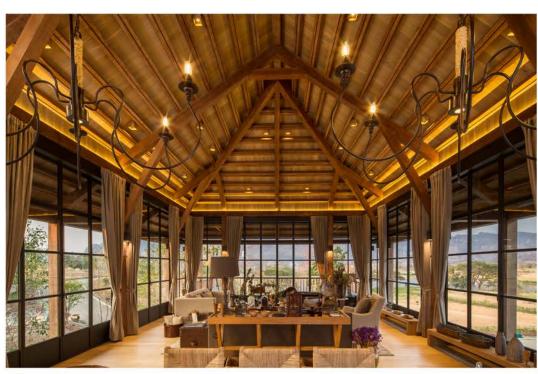

# Living Room

#### 4.Roof

Double Roof: External roof is Cedar and Internal roof is metal sheet Eaves: Tropical style

#### 7.Door and window

Steel muntin and glass lite: Clear scenery view Average height from floor to ceiling is 3.5 meters

Interior decoration used wood materials and handcrafted furniture. Each piece is specially made for this house.