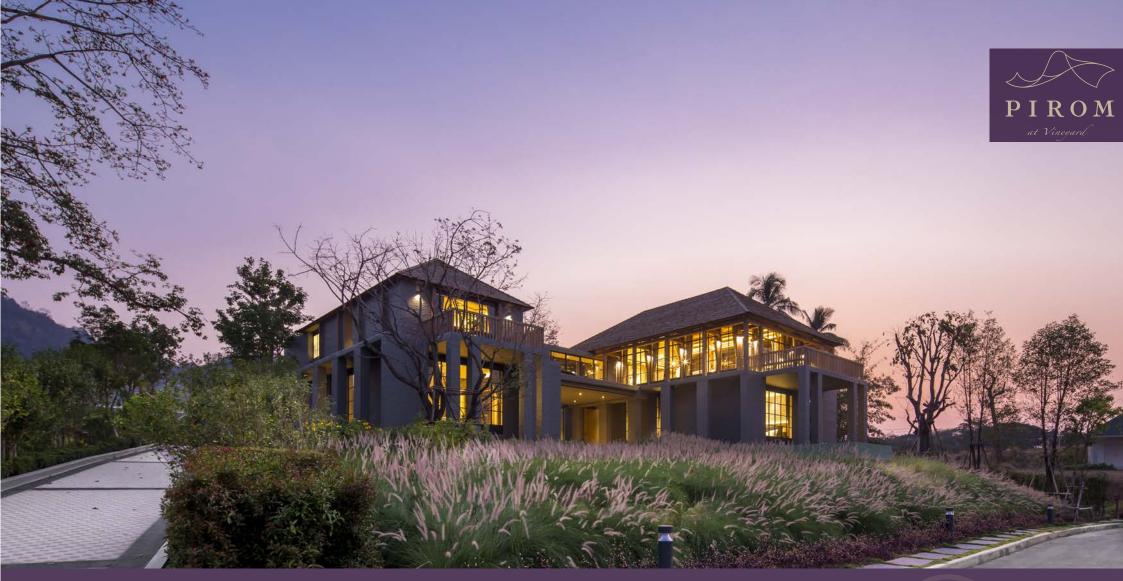

# PIROM

at Vineyard

Valley House

Living Beyond Luxury

### Rustic Luxury House on good location mountain views at Khaoyai

Valley House design would make us feel like we are standing in a valley surrounded by mountains and nature. We chose internal and external earth tone painting color includes brown, white and gray which like floating clouds on the mountain. When the sunlight is shining through glass window, you would feel natural from sunlight. Moreover, you can see lake view and nature scenery from your home. Fully furnished rustic luxury house and ready to move in with exclusive price only 90 million Baht.