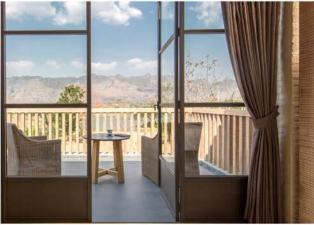

#### 3.Living space

Transparent wall: glass window More Open Space

#### 4.Roof

Double Roof: External roof is Cedar and Internal roof is metal sheet Eaves: Tropical style

#### 5.Air flow

The height of house floor above the ground is 50 cm. To drain moist and heat avoiding humid.

#### 6.wall

Double wall: 2 brick layers to help reduce heat and noise Double skin: protect from direct sun to hit the wall External painting wall color is dark to match the landscape

#### 7.Door and window

Steel muntin and glass lite: Clear scenery view Average height from floor to ceiling is 3.5 meters

Interior decoration used wood materials and handcrafted furniture. Each piece is specially made for this house.

## Valley House











# Living Room















### Master Bedroom



















## Bedroom 1















### Bedroom 2













### Bedroom 3













### Outdoor











# Project Location



### CONTACT US

### Sales Gallery (Onsite)

Pirom At Vinyard 234 Moo 5 , Phaya-Yen Sub-district , Pak Chong District , Nakhon Ratchasima 30320 Tel: 094-782-5442 Open daily from 9 AM - 6 PM

### Office Bangkok (Sukhumvit 39)

Piya International Co.,LTD

59 / 3 Sukhumvit 39 , Klongton - Nue Sub - district , Wattana District , Bangkok 10110

Tel: 02 - 262 - 0030 , 094 - 985 - 8888

Fax: 02 - 262 - 0029

sales@piromatvineyard.com

www.piromatvineyard.com

Open Mon - Fri from 8.30 AM - 5 PM