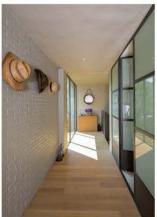

order to protect from ants and termites.

#### 3.Living space

Transparent wall: glass window More Open Space

#### 4.Roof

Double Roof: External roof is Cedar and Internal roof is metal sheet Eaves: Tropical style

#### 5.Air flow

The height of house floor above the ground is 50 cm. To drain moist and heat avoiding humid.

#### 6.wall

Double wall: 2 brick layers to help reduce heat and noise Double skin: protect from direct sun to hit the wall External painting wall color is dark to match the landscape

#### 7.Door and window

Steel muntin and glass lite: Clear scenery view Average height from floor to ceiling is 3.5 meters

Interior decoration used wood materials and handcrafted furniture. Each piece is specially made for this house.

## Valley House











# Living Room















### Master Bedroom



















## Bedroom 1















### Bedroom 2













### Bedroom 3













### Outdoor











# Project Location



### CONTACT US

### Sales Gallery (Onsite)

Pirom At Vinyard 234 Moo 5 , Phaya-Yen Sub-district , Pak Chong District , Nakhon Ratchasima 30320 Tel: 094-782-5442 Open daily from 9 AM - 6 PM

### Office Bangkok (Sukhumvit 39)

Piya International Co.,LTD

59 / 3 Sukhumvit 39 , Klongton - Nue Sub - district , Wattana District , Bangkok 10110

Tel: 02 - 262 - 0030 , 094 - 985 - 8888

Fax: 02 - 262 - 0029

sales@piromatvineyard.com

www.piromatvineyard.com

Open Mon - Fri from 8.30 AM - 5 PM