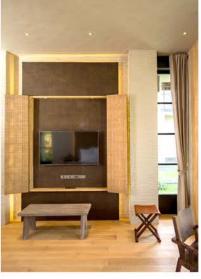

ce

Transparent wall: glass window More Open Space

#### 4.Roof

Double Roof: External roof is Cedar and Internal roof is metal sheet Eaves: Tropical style

#### 5.Air flow

The height of house floor above the ground is 50 cm. To drain moist and heat avoiding humid.

#### 6.wall

Double wall: 2 brick layers to help reduce heat and noise Double skin: protect from direct sun to hit the wall External painting wall color is dark to match the landscape

#### 7.Door and window

Steel muntin and glass lite: Clear scenery view Average height from floor to ceiling is 3.5 meters

Interior decoration used wood materials and handcrafted furniture. Each piece is specially made for this house.

## Valley House











# Living Room















### Master Bedroom



















## Bedroom 1















### Bedroom 2













### Bedroom 3













### Outdoor











# Project Location



### CONTACT US

### Sales Gallery (Onsite)

Pirom At Vinyard 234 Moo 5 , Phaya-Yen Sub-district , Pak Chong District , Nakhon Ratchasima 30320 Tel: 094-782-5442 Open daily from 9 AM - 6 PM

### Office Bangkok (Sukhumvit 39)

Piya International Co.,LTD

59 / 3 Sukhumvit 39 , Klongton - Nue Sub - district , Wattana District , Bangkok 10110

Tel: 02 - 262 - 0030 , 094 - 985 - 8888

Fax: 02 - 262 - 0029

sales@piromatvineyard.com

www.piromatvineyard.com

Open Mon - Fri from 8.30 AM - 5 PM