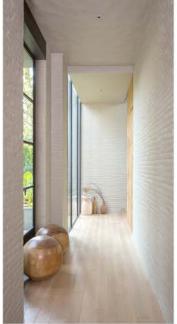

4.Roof

Double Roof: External roof is Cedar and Internal roof is metal sheet Eaves: Tropical style

#### 5.Air flow

The height of house floor above the ground is 50 cm. To drain moist and heat avoiding humid.

#### 6.wall

Double wall: 2 brick layers to help reduce heat and noise Double skin: protect from direct sun to hit the wall External painting wall color is dark to match the landscape

#### 7.Door and window

Steel muntin and glass lite: Clear scenery view Average height from floor to ceiling is 3.5 meters

Interior decoration used wood materials and handcrafted furniture. Each piece is specially made for this house.

## Valley House











# Living Room















### Master Bedroom



















## Bedroom 1















### Bedroom 2













### Bedroom 3













### Outdoor











# Project Location



### CONTACT US

### Sales Gallery (Onsite)

Pirom At Vinyard 234 Moo 5 , Phaya-Yen Sub-district , Pak Chong District , Nakhon Ratchasima 30320 Tel: 094-782-5442 Open daily from 9 AM - 6 PM

### Office Bangkok (Sukhumvit 39)

Piya International Co.,LTD

59 / 3 Sukhumvit 39 , Klongton - Nue Sub - district , Wattana District , Bangkok 10110

Tel: 02 - 262 - 0030 , 094 - 985 - 8888

Fax: 02 - 262 - 0029

sales@piromatvineyard.com

www.piromatvineyard.com

Open Mon - Fri from 8.30 AM - 5 PM