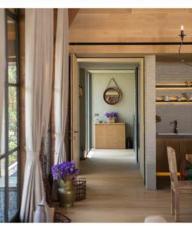

rder to protect from ants and termites.

#### 3.Living space

Transparent wall: glass window More Open Space

#### 4.Roof

Double Roof: External roof is Cedar and Internal roof is metal sheet Eaves: Tropical style

#### 5.Air flow

The height of house floor above the ground is 50 cm. To drain moist and heat avoiding humid.

#### 6.wall

Double wall: 2 brick layers to help reduce heat and noise Double skin: protect from direct sun to hit the wall External painting wall color is dark to match the landscape

#### 7.Door and window

Steel muntin and glass lite: Clear scenery view Average height from floor to ceiling is 3.5 meters

Interior decoration used wood materials and handcrafted furniture. Each piece is specially made for this house.

## Valley House











# Living Room















### Master Bedroom



















## Bedroom 1















### Bedroom 2













### Bedroom 3













### Outdoor











# Project Location



### CONTACT US

### Sales Gallery (Onsite)

Pirom At Vinyard 234 Moo 5 , Phaya-Yen Sub-district , Pak Chong District , Nakhon Ratchasima 30320 Tel: 094-782-5442 Open daily from 9 AM - 6 PM

### Office Bangkok (Sukhumvit 39)

Piya International Co.,LTD

59 / 3 Sukhumvit 39 , Klongton - Nue Sub - district , Wattana District , Bangkok 10110

Tel: 02 - 262 - 0030 , 094 - 985 - 8888

Fax: 02 - 262 - 0029

sales@piromatvineyard.com

www.piromatvineyard.com

Open Mon - Fri from 8.30 AM - 5 PM