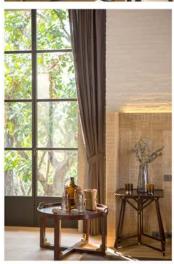

# Living Room

#### 7.Door and window

Steel muntin and glass lite: Clear scenery view Average height from floor to ceiling is 3.5 meters

Interior decoration used wood materials and handcrafted furniture. Each piece is specially made for this house.