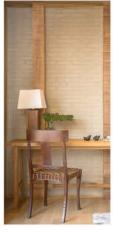

ites.

#### 3.Living space

Transparent wall: glass window More Open Space

#### 4.Roof

Double Roof: External roof is Cedar and Internal roof is metal sheet Eaves: Tropical style

#### 5.Air flow

The height of house floor above the ground is 50 cm. To drain moist and heat avoiding humid.

#### 6.wall

Double wall: 2 brick layers to help reduce heat and noise Double skin: protect from direct sun to hit the wall External painting wall color is dark to match the landscape

#### 7.Door and window

Steel muntin and glass lite: Clear scenery view Average height from floor to ceiling is 3.5 meters

Interior decoration used wood materials and handcrafted furniture. Each piece is specially made for this house.

## Valley House











# Living Room















### Master Bedroom



















## Bedroom 1















### Bedroom 2













### Bedroom 3













### Outdoor











# Project Location



### CONTACT US

### Sales Gallery (Onsite)

Pirom At Vinyard 234 Moo 5 , Phaya-Yen Sub-district , Pak Chong District , Nakhon Ratchasima 30320 Tel: 094-782-5442 Open daily from 9 AM - 6 PM

### Office Bangkok (Sukhumvit 39)

Piya International Co.,LTD

59 / 3 Sukhumvit 39 , Klongton - Nue Sub - district , Wattana District , Bangkok 10110

Tel: 02 - 262 - 0030 , 094 - 985 - 8888

Fax: 02 - 262 - 0029

sales@piromatvineyard.com

www.piromatvineyard.com

Open Mon - Fri from 8.30 AM - 5 PM