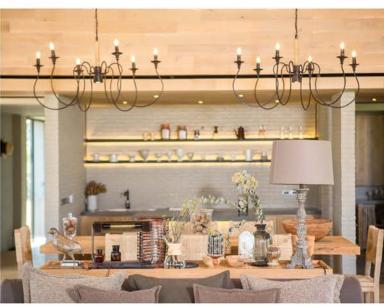

er to protect from ants and termites.

#### 3.Living space

Transparent wall: glass window More Open Space

#### 4.Roof

Double Roof: External roof is Cedar and Internal roof is metal sheet Eaves: Tropical style

#### 5.Air flow

The height of house floor above the ground is 50 cm. To drain moist and heat avoiding humid.

#### 6.wall

Double wall: 2 brick layers to help reduce heat and noise Double skin: protect from direct sun to hit the wall External painting wall color is dark to match the landscape

#### 7.Door and window

Steel muntin and glass lite: Clear scenery view Average height from floor to ceiling is 3.5 meters

Interior decoration used wood materials and handcrafted furniture. Each piece is specially made for this house.

## Valley House











# Living Room















### Master Bedroom



















## Bedroom 1















### Bedroom 2













### Bedroom 3













### Outdoor











# Project Location



### CONTACT US

### Sales Gallery (Onsite)

Pirom At Vinyard 234 Moo 5 , Phaya-Yen Sub-district , Pak Chong District , Nakhon Ratchasima 30320 Tel: 094-782-5442 Open daily from 9 AM - 6 PM

### Office Bangkok (Sukhumvit 39)

Piya International Co.,LTD

59 / 3 Sukhumvit 39 , Klongton - Nue Sub - district , Wattana District , Bangkok 10110

Tel: 02 - 262 - 0030 , 094 - 985 - 8888

Fax: 02 - 262 - 0029

sales@piromatvineyard.com

www.piromatvineyard.com

Open Mon - Fri from 8.30 AM - 5 PM