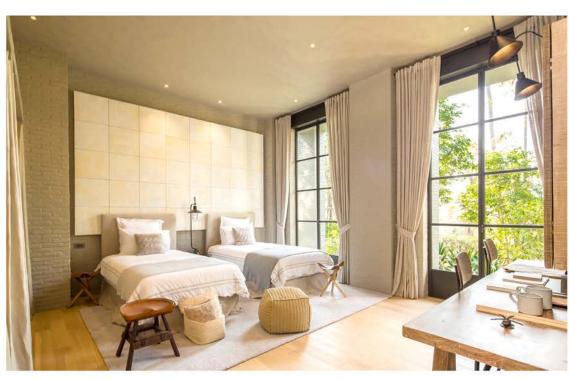

f

Double Roof: External roof is Cedar and Internal roof is metal sheet Eaves: Tropical style

#### 5.Air flow

The height of house floor above the ground is 50 cm. To drain moist and heat avoiding humid.

#### 6.wall

Double wall: 2 brick layers to help reduce heat and noise Double skin: protect from direct sun to hit the wall External painting wall color is dark to match the landscape

#### 7.Door and window

Steel muntin and glass lite: Clear scenery view Average height from floor to ceiling is 3.5 meters

Interior decoration used wood materials and handcrafted furniture. Each piece is specially made for this house.

## Valley House











# Living Room















### Master Bedroom



















## Bedroom 1















### Bedroom 2













### Bedroom 3













### Outdoor











# Project Location



### CONTACT US

### Sales Gallery (Onsite)

Pirom At Vinyard 234 Moo 5 , Phaya-Yen Sub-district , Pak Chong District , Nakhon Ratchasima 30320 Tel: 094-782-5442 Open daily from 9 AM - 6 PM

### Office Bangkok (Sukhumvit 39)

Piya International Co.,LTD

59 / 3 Sukhumvit 39 , Klongton - Nue Sub - district , Wattana District , Bangkok 10110

Tel: 02 - 262 - 0030 , 094 - 985 - 8888

Fax: 02 - 262 - 0029

sales@piromatvineyard.com

www.piromatvineyard.com

Open Mon - Fri from 8.30 AM - 5 PM