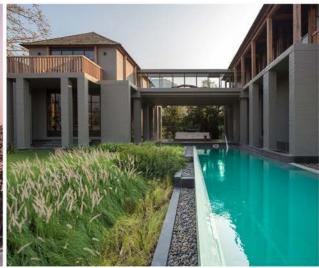

### Rustic Luxury House on good location mountain views at Khaoyai

Valley House design would make us feel like we are standing in a valley surrounded by mountains and nature. We chose internal and external earth tone painting color includes brown, white and gray which like floating clouds on the mountain. When the sunlight is shining through glass window, you would feel natural from sunlight. Moreover, you can see lake view and nature scenery from your home. Fully furnished rustic luxury house and ready to move in with exclusive price only 90 million Baht.

#### Valley House

Phase A Plot: A12

Land Area: 544.6 sq.wah Gross area: 893 sq.m. Usable Area: 495 sq.m.

- 4 Bedrooms
- 6 Bahtrooms
- 2 Maid rooms
- 1 Maid bathroom
- 5 Parking space

Rustic Luxury Design and Decoration is simple but luxurious and reflects the beautiful nature and smart architecture function.

### Outdoor