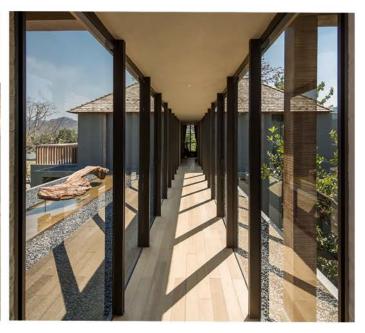

#### 3.Living space

Transparent wall: glass window More Open Space

#### 7.Door and window

Steel muntin and glass lite: Clear scenery view Average height from floor to ceiling is 3.5 meters

Interior decoration used wood materials and handcrafted furniture. Each piece is specially made for this house.