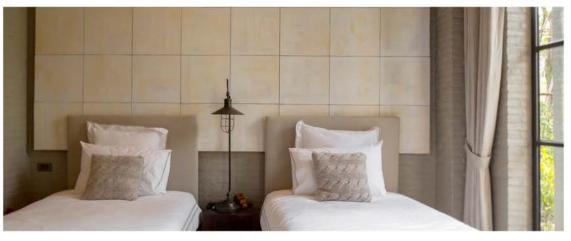

Double Roof: External roof is Cedar and Internal roof is metal sheet Eaves: Tropical style

#### 5.Air flow

The height of house floor above the ground is 50 cm. To drain moist and heat avoiding humid.

#### 6.wall

Double wall: 2 brick layers to help reduce heat and noise Double skin: protect from direct sun to hit the wall External painting wall color is dark to match the landscape

#### 7.Door and window

Steel muntin and glass lite: Clear scenery view Average height from floor to ceiling is 3.5 meters

Interior decoration used wood materials and handcrafted furniture. Each piece is specially made for this house.

## Valley House











# Living Room















### Master Bedroom



















## Bedroom 1















### Bedroom 2













### Bedroom 3













### Outdoor











# Project Location



### CONTACT US

### Sales Gallery (Onsite)

Pirom At Vinyard 234 Moo 5 , Phaya-Yen Sub-district , Pak Chong District , Nakhon Ratchasima 30320 Tel: 094-782-5442 Open daily from 9 AM - 6 PM

### Office Bangkok (Sukhumvit 39)

Piya International Co.,LTD

59 / 3 Sukhumvit 39 , Klongton - Nue Sub - district , Wattana District , Bangkok 10110

Tel: 02 - 262 - 0030 , 094 - 985 - 8888

Fax: 02 - 262 - 0029

sales@piromatvineyard.com

www.piromatvineyard.com

Open Mon - Fri from 8.30 AM - 5 PM