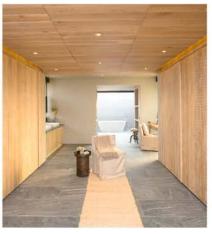

rmites.

#### 3.Living space

Transparent wall: glass window More Open Space

#### 4.Roof

Double Roof: External roof is Cedar and Internal roof is metal sheet Eaves: Tropical style

#### 5.Air flow

The height of house floor above the ground is 50 cm. To drain moist and heat avoiding humid.

#### 6.wall

Double wall: 2 brick layers to help reduce heat and noise Double skin: protect from direct sun to hit the wall External painting wall color is dark to match the landscape

#### 7.Door and window

Steel muntin and glass lite: Clear scenery view Average height from floor to ceiling is 3.5 meters

Interior decoration used wood materials and handcrafted furniture. Each piece is specially made for this house.

## Valley House











# Living Room















### Master Bedroom



















## Bedroom 1















### Bedroom 2













### Bedroom 3













### Outdoor











# Project Location



### CONTACT US

### Sales Gallery (Onsite)

Pirom At Vinyard 234 Moo 5 , Phaya-Yen Sub-district , Pak Chong District , Nakhon Ratchasima 30320 Tel: 094-782-5442 Open daily from 9 AM - 6 PM

### Office Bangkok (Sukhumvit 39)

Piya International Co.,LTD

59 / 3 Sukhumvit 39 , Klongton - Nue Sub - district , Wattana District , Bangkok 10110

Tel: 02 - 262 - 0030 , 094 - 985 - 8888

Fax: 02 - 262 - 0029

sales@piromatvineyard.com

www.piromatvineyard.com

Open Mon - Fri from 8.30 AM - 5 PM