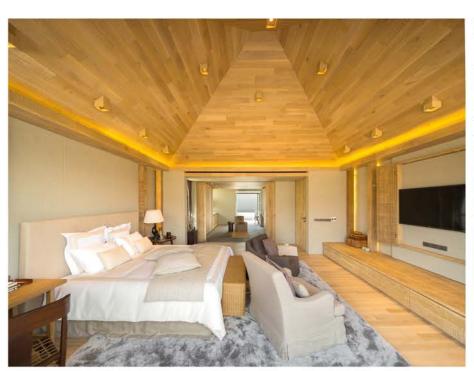

s and termites.

#### 3.Living space

Transparent wall: glass window More Open Space

#### 4.Roof

Double Roof: External roof is Cedar and Internal roof is metal sheet Eaves: Tropical style

#### 5.Air flow

The height of house floor above the ground is 50 cm. To drain moist and heat avoiding humid.

#### 6.wall

Double wall: 2 brick layers to help reduce heat and noise Double skin: protect from direct sun to hit the wall External painting wall color is dark to match the landscape

#### 7.Door and window

Steel muntin and glass lite: Clear scenery view Average height from floor to ceiling is 3.5 meters

Interior decoration used wood materials and handcrafted furniture. Each piece is specially made for this house.

## Valley House











# Living Room















### Master Bedroom



















## Bedroom 1















### Bedroom 2













### Bedroom 3













### Outdoor











# Project Location



### CONTACT US

### Sales Gallery (Onsite)

Pirom At Vinyard 234 Moo 5 , Phaya-Yen Sub-district , Pak Chong District , Nakhon Ratchasima 30320 Tel: 094-782-5442 Open daily from 9 AM - 6 PM

### Office Bangkok (Sukhumvit 39)

Piya International Co.,LTD

59 / 3 Sukhumvit 39 , Klongton - Nue Sub - district , Wattana District , Bangkok 10110

Tel: 02 - 262 - 0030 , 094 - 985 - 8888

Fax: 02 - 262 - 0029

sales@piromatvineyard.com

www.piromatvineyard.com

Open Mon - Fri from 8.30 AM - 5 PM