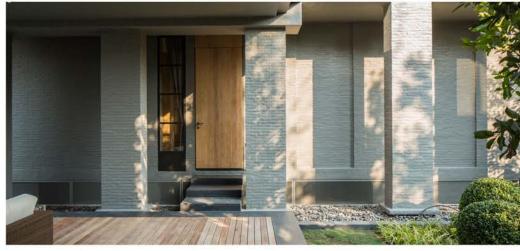

#### 7.Door and window

Steel muntin and glass lite: Clear scenery view Average height from floor to ceiling is 3.5 meters

Interior decoration used wood materials and handcrafted furniture. Each piece is specially made for this house.