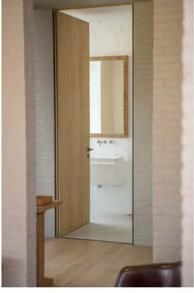

ansparent wall: glass window More Open Space

#### 4.Roof

Double Roof: External roof is Cedar and Internal roof is metal sheet Eaves: Tropical style

#### 5.Air flow

The height of house floor above the ground is 50 cm. To drain moist and heat avoiding humid.

#### 6.wall

Double wall: 2 brick layers to help reduce heat and noise Double skin: protect from direct sun to hit the wall External painting wall color is dark to match the landscape

#### 7.Door and window

Steel muntin and glass lite: Clear scenery view Average height from floor to ceiling is 3.5 meters

Interior decoration used wood materials and handcrafted furniture. Each piece is specially made for this house.

## Valley House











# Living Room















### Master Bedroom



















## Bedroom 1















### Bedroom 2













### Bedroom 3













### Outdoor











# Project Location



### CONTACT US

### Sales Gallery (Onsite)

Pirom At Vinyard 234 Moo 5 , Phaya-Yen Sub-district , Pak Chong District , Nakhon Ratchasima 30320 Tel: 094-782-5442 Open daily from 9 AM - 6 PM

### Office Bangkok (Sukhumvit 39)

Piya International Co.,LTD

59 / 3 Sukhumvit 39 , Klongton - Nue Sub - district , Wattana District , Bangkok 10110

Tel: 02 - 262 - 0030 , 094 - 985 - 8888

Fax: 02 - 262 - 0029

sales@piromatvineyard.com

www.piromatvineyard.com

Open Mon - Fri from 8.30 AM - 5 PM