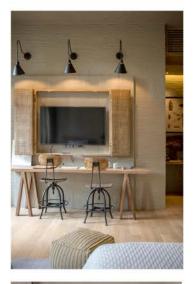

## 4.Roof

Double Roof: External roof is Cedar and Internal roof is metal sheet Eaves: Tropical style

#### 5.Air flow

The height of house floor above the ground is 50 cm. To drain moist and heat avoiding humid.

#### 6.wall

Double wall: 2 brick layers to help reduce heat and noise Double skin: protect from direct sun to hit the wall External painting wall color is dark to match the landscape

#### 7.Door and window

Steel muntin and glass lite: Clear scenery view Average height from floor to ceiling is 3.5 meters

Interior decoration used wood materials and handcrafted furniture. Each piece is specially made for this house.

## Valley House











# Living Room















### Master Bedroom



















## Bedroom 1















### Bedroom 2













### Bedroom 3













### Outdoor











# Project Location



### CONTACT US

### Sales Gallery (Onsite)

Pirom At Vinyard 234 Moo 5 , Phaya-Yen Sub-district , Pak Chong District , Nakhon Ratchasima 30320 Tel: 094-782-5442 Open daily from 9 AM - 6 PM

### Office Bangkok (Sukhumvit 39)

Piya International Co.,LTD

59 / 3 Sukhumvit 39 , Klongton - Nue Sub - district , Wattana District , Bangkok 10110

Tel: 02 - 262 - 0030 , 094 - 985 - 8888

Fax: 02 - 262 - 0029

sales@piromatvineyard.com

www.piromatvineyard.com

Open Mon - Fri from 8.30 AM - 5 PM