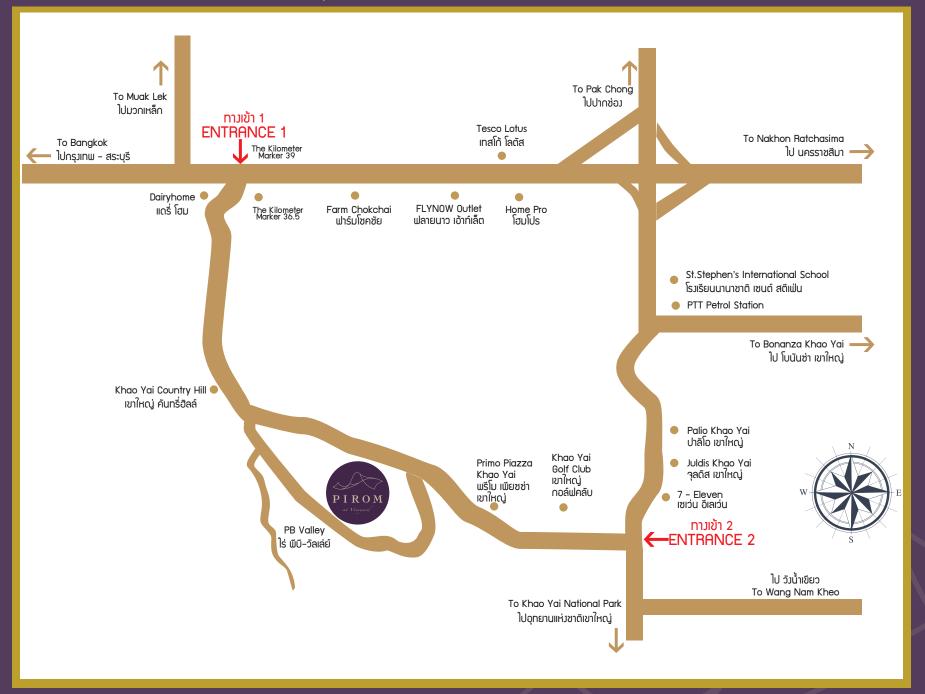

rnal roof is metal sheet Eaves: Tropical style

#### 5.Air flow

The height of house floor above the ground is 50 cm. To drain moist and heat avoiding humid.

#### 6.wall

Double wall: 2 brick layers to help reduce heat and noise Double skin: protect from direct sun to hit the wall External painting wall color is dark to match the landscape

#### 7.Door and window

Steel muntin and glass lite: Clear scenery view Average height from floor to ceiling is 3.5 meters

Interior decoration used wood materials and handcrafted furniture. Each piece is specially made for this house.

## Valley House











# Living Room















### Master Bedroom



















## Bedroom 1















### Bedroom 2













### Bedroom 3













### Outdoor











# Project Location



### CONTACT US

### Sales Gallery (Onsite)

Pirom At Vinyard 234 Moo 5 , Phaya-Yen Sub-district , Pak Chong District , Nakhon Ratchasima 30320 Tel: 094-782-5442 Open daily from 9 AM - 6 PM

### Office Bangkok (Sukhumvit 39)

Piya International Co.,LTD

59 / 3 Sukhumvit 39 , Klongton - Nue Sub - district , Wattana District , Bangkok 10110

Tel: 02 - 262 - 0030 , 094 - 985 - 8888

Fax: 02 - 262 - 0029

sales@piromatvineyard.com

www.piromatvineyard.com

Open Mon - Fri from 8.30 AM - 5 PM