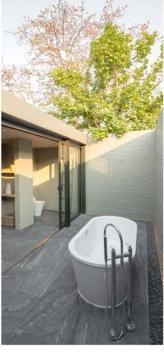

termites.

#### 3.Living space

Transparent wall: glass window More Open Space

#### 4.Roof

Double Roof: External roof is Cedar and Internal roof is metal sheet Eaves: Tropical style

#### 5.Air flow

The height of house floor above the ground is 50 cm. To drain moist and heat avoiding humid.

#### 6.wall

Double wall: 2 brick layers to help reduce heat and noise Double skin: protect from direct sun to hit the wall External painting wall color is dark to match the landscape

#### 7.Door and window

Steel muntin and glass lite: Clear scenery view Average height from floor to ceiling is 3.5 meters

Interior decoration used wood materials and handcrafted furniture. Each piece is specially made for this house.

## Valley House











# Living Room















### Master Bedroom



















## Bedroom 1















### Bedroom 2













### Bedroom 3













### Outdoor











# Project Location



### CONTACT US

### Sales Gallery (Onsite)

Pirom At Vinyard 234 Moo 5 , Phaya-Yen Sub-district , Pak Chong District , Nakhon Ratchasima 30320 Tel: 094-782-5442 Open daily from 9 AM - 6 PM

### Office Bangkok (Sukhumvit 39)

Piya International Co.,LTD

59 / 3 Sukhumvit 39 , Klongton - Nue Sub - district , Wattana District , Bangkok 10110

Tel: 02 - 262 - 0030 , 094 - 985 - 8888

Fax: 02 - 262 - 0029

sales@piromatvineyard.com

www.piromatvineyard.com

Open Mon - Fri from 8.30 AM - 5 PM