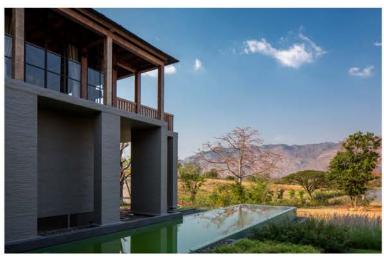

### Rustic Luxury House on good location mountain views at Khaoyai

Valley House design would make us feel like we are standing in a valley surrounded by mountains and nature. We chose internal and external earth tone painting color includes brown, white and gray which like floating clouds on the mountain. When the sunlight is shining through glass window, you would feel natural from sunlight. Moreover, you can see lake view and nature scenery from your home. Fully furnished rustic luxury house and ready to move in with exclusive price only 90 million Baht.

### Outdoor