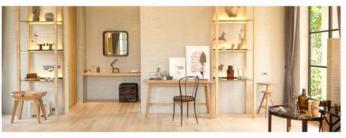

# Living Room

#### 7.Door and window

Steel muntin and glass lite: Clear scenery view Average height from floor to ceiling is 3.5 meters

Interior decoration used wood materials and handcrafted furniture. Each piece is specially made for this house.