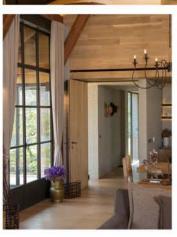

#### 7.Door and window

Steel muntin and glass lite: Clear scenery view Average height from floor to ceiling is 3.5 meters

Interior decoration used wood materials and handcrafted furniture. Each piece is specially made for this house.