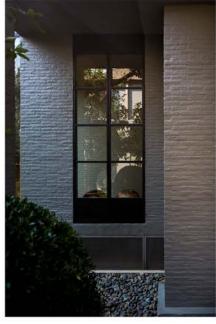

#### 3.Living space

Transparent wall: glass window More Open Space

#### 6.wall

Double wall: 2 brick layers to help reduce heat and noise Double skin: protect from direct sun to hit the wall External painting wall color is dark to match the landscape

#### 7.Door and window

Steel muntin and glass lite: Clear scenery view Average height from floor to ceiling is 3.5 meters

Interior decoration used wood materials and handcrafted furniture. Each piece is specially made for this house.