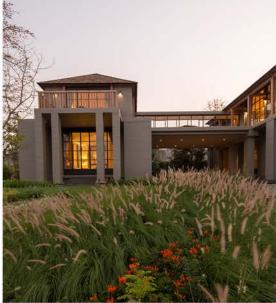

#### 1.House position

U-shaped building Double front house concept Contour landscape

#### 4.Roof

Double Roof: External roof is Cedar and Internal roof is metal sheet Eaves: Tropical style