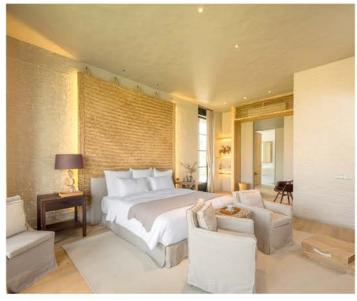

Transparent wall: glass window More Open Space

#### 4.Roof

Double Roof: External roof is Cedar and Internal roof is metal sheet Eaves: Tropical style

#### 5.Air flow

The height of house floor above the ground is 50 cm. To drain moist and heat avoiding humid.

#### 6.wall

Double wall: 2 brick layers to help reduce heat and noise Double skin: protect from direct sun to hit the wall External painting wall color is dark to match the landscape

#### 7.Door and window

Steel muntin and glass lite: Clear scenery view Average height from floor to ceiling is 3.5 meters

Interior decoration used wood materials and handcrafted furniture. Each piece is specially made for this house.

## Valley House











# Living Room















### Master Bedroom



















## Bedroom 1















### Bedroom 2













### Bedroom 3













### Outdoor











# Project Location



### CONTACT US

### Sales Gallery (Onsite)

Pirom At Vinyard 234 Moo 5 , Phaya-Yen Sub-district , Pak Chong District , Nakhon Ratchasima 30320 Tel: 094-782-5442 Open daily from 9 AM - 6 PM

### Office Bangkok (Sukhumvit 39)

Piya International Co.,LTD

59 / 3 Sukhumvit 39 , Klongton - Nue Sub - district , Wattana District , Bangkok 10110

Tel: 02 - 262 - 0030 , 094 - 985 - 8888

Fax: 02 - 262 - 0029

sales@piromatvineyard.com

www.piromatvineyard.com

Open Mon - Fri from 8.30 AM - 5 PM