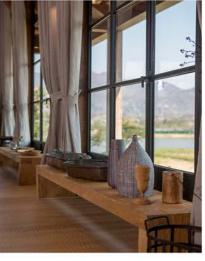

#### 7.Door and window

Steel muntin and glass lite: Clear scenery view Average height from floor to ceiling is 3.5 meters

Interior decoration used wood materials and handcrafted furniture. Each piece is specially made for this house.