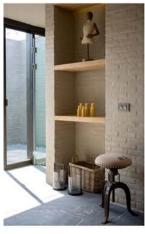

.

#### 3.Living space

Transparent wall: glass window More Open Space

#### 4.Roof

Double Roof: External roof is Cedar and Internal roof is metal sheet Eaves: Tropical style

#### 5.Air flow

The height of house floor above the ground is 50 cm. To drain moist and heat avoiding humid.

#### 6.wall

Double wall: 2 brick layers to help reduce heat and noise Double skin: protect from direct sun to hit the wall External painting wall color is dark to match the landscape

#### 7.Door and window

Steel muntin and glass lite: Clear scenery view Average height from floor to ceiling is 3.5 meters

Interior decoration used wood materials and handcrafted furniture. Each piece is specially made for this house.

## Valley House











# Living Room















### Master Bedroom



















## Bedroom 1















### Bedroom 2













### Bedroom 3













### Outdoor











# Project Location



### CONTACT US

### Sales Gallery (Onsite)

Pirom At Vinyard 234 Moo 5 , Phaya-Yen Sub-district , Pak Chong District , Nakhon Ratchasima 30320 Tel: 094-782-5442 Open daily from 9 AM - 6 PM

### Office Bangkok (Sukhumvit 39)

Piya International Co.,LTD

59 / 3 Sukhumvit 39 , Klongton - Nue Sub - district , Wattana District , Bangkok 10110

Tel: 02 - 262 - 0030 , 094 - 985 - 8888

Fax: 02 - 262 - 0029

sales@piromatvineyard.com

www.piromatvineyard.com

Open Mon - Fri from 8.30 AM - 5 PM