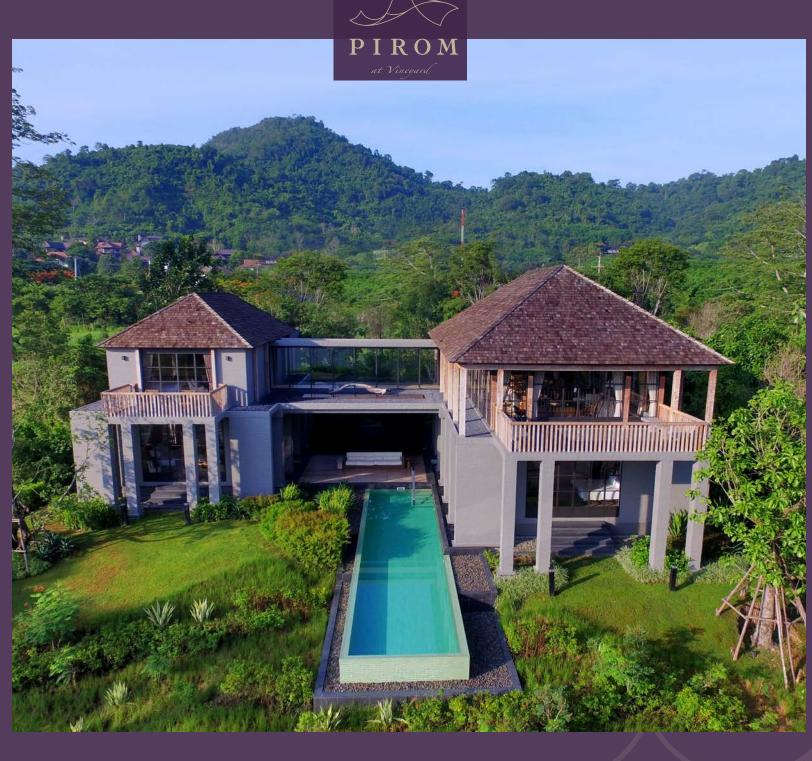

#### Valley House

Phase A Plot: A12

Land Area: 544.6 sq.wah Gross area: 893 sq.m. Usable Area: 495 sq.m.

- 4 Bedrooms
- 6 Bahtrooms
- 2 Maid rooms
- 1 Maid bathroom
- 5 Parking space

Rustic Luxury Design and Decoration is simple but luxurious and reflects the beautiful nature and smart architecture function.

## Valley House