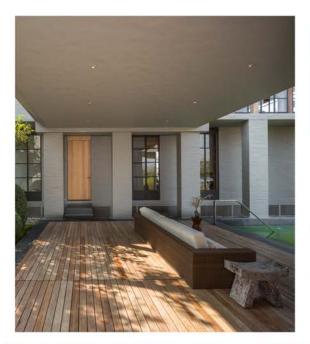

xternal roof is Cedar and Internal roof is metal sheet Eaves: Tropical style

#### 5.Air flow

The height of house floor above the ground is 50 cm. To drain moist and heat avoiding humid.

#### 6.wall

Double wall: 2 brick layers to help reduce heat and noise Double skin: protect from direct sun to hit the wall External painting wall color is dark to match the landscape

#### 7.Door and window

Steel muntin and glass lite: Clear scenery view Average height from floor to ceiling is 3.5 meters

Interior decoration used wood materials and handcrafted furniture. Each piece is specially made for this house.

## Valley House











# Living Room















### Master Bedroom



















## Bedroom 1















### Bedroom 2













### Bedroom 3













### Outdoor











# Project Location



### CONTACT US

### Sales Gallery (Onsite)

Pirom At Vinyard 234 Moo 5 , Phaya-Yen Sub-district , Pak Chong District , Nakhon Ratchasima 30320 Tel: 094-782-5442 Open daily from 9 AM - 6 PM

### Office Bangkok (Sukhumvit 39)

Piya International Co.,LTD

59 / 3 Sukhumvit 39 , Klongton - Nue Sub - district , Wattana District , Bangkok 10110

Tel: 02 - 262 - 0030 , 094 - 985 - 8888

Fax: 02 - 262 - 0029

sales@piromatvineyard.com

www.piromatvineyard.com

Open Mon - Fri from 8.30 AM - 5 PM