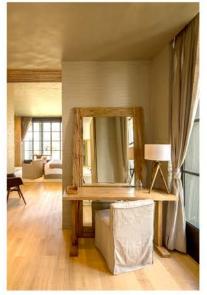

sparent wall: glass window More Open Space

#### 4.Roof

Double Roof: External roof is Cedar and Internal roof is metal sheet Eaves: Tropical style

#### 5.Air flow

The height of house floor above the ground is 50 cm. To drain moist and heat avoiding humid.

#### 6.wall

Double wall: 2 brick layers to help reduce heat and noise Double skin: protect from direct sun to hit the wall External painting wall color is dark to match the landscape

#### 7.Door and window

Steel muntin and glass lite: Clear scenery view Average height from floor to ceiling is 3.5 meters

Interior decoration used wood materials and handcrafted furniture. Each piece is specially made for this house.

## Valley House











# Living Room















### Master Bedroom



















## Bedroom 1















### Bedroom 2













### Bedroom 3













### Outdoor











# Project Location



### CONTACT US

### Sales Gallery (Onsite)

Pirom At Vinyard 234 Moo 5 , Phaya-Yen Sub-district , Pak Chong District , Nakhon Ratchasima 30320 Tel: 094-782-5442 Open daily from 9 AM - 6 PM

### Office Bangkok (Sukhumvit 39)

Piya International Co.,LTD

59 / 3 Sukhumvit 39 , Klongton - Nue Sub - district , Wattana District , Bangkok 10110

Tel: 02 - 262 - 0030 , 094 - 985 - 8888

Fax: 02 - 262 - 0029

sales@piromatvineyard.com

www.piromatvineyard.com

Open Mon - Fri from 8.30 AM - 5 PM