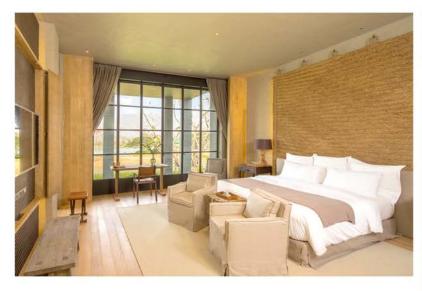

pace

Transparent wall: glass window More Open Space

#### 4.Roof

Double Roof: External roof is Cedar and Internal roof is metal sheet Eaves: Tropical style

#### 5.Air flow

The height of house floor above the ground is 50 cm. To drain moist and heat avoiding humid.

#### 6.wall

Double wall: 2 brick layers to help reduce heat and noise Double skin: protect from direct sun to hit the wall External painting wall color is dark to match the landscape

#### 7.Door and window

Steel muntin and glass lite: Clear scenery view Average height from floor to ceiling is 3.5 meters

Interior decoration used wood materials and handcrafted furniture. Each piece is specially made for this house.

## Valley House











# Living Room















### Master Bedroom



















## Bedroom 1















### Bedroom 2













### Bedroom 3













### Outdoor











# Project Location



### CONTACT US

### Sales Gallery (Onsite)

Pirom At Vinyard 234 Moo 5 , Phaya-Yen Sub-district , Pak Chong District , Nakhon Ratchasima 30320 Tel: 094-782-5442 Open daily from 9 AM - 6 PM

### Office Bangkok (Sukhumvit 39)

Piya International Co.,LTD

59 / 3 Sukhumvit 39 , Klongton - Nue Sub - district , Wattana District , Bangkok 10110

Tel: 02 - 262 - 0030 , 094 - 985 - 8888

Fax: 02 - 262 - 0029

sales@piromatvineyard.com

www.piromatvineyard.com

Open Mon - Fri from 8.30 AM - 5 PM