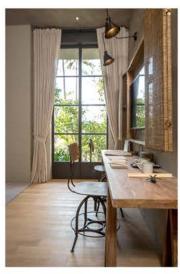

.Roof

Double Roof: External roof is Cedar and Internal roof is metal sheet Eaves: Tropical style

#### 5.Air flow

The height of house floor above the ground is 50 cm. To drain moist and heat avoiding humid.

#### 6.wall

Double wall: 2 brick layers to help reduce heat and noise Double skin: protect from direct sun to hit the wall External painting wall color is dark to match the landscape

#### 7.Door and window

Steel muntin and glass lite: Clear scenery view Average height from floor to ceiling is 3.5 meters

Interior decoration used wood materials and handcrafted furniture. Each piece is specially made for this house.

## Valley House











# Living Room















### Master Bedroom



















## Bedroom 1















### Bedroom 2













### Bedroom 3













### Outdoor











# Project Location



### CONTACT US

### Sales Gallery (Onsite)

Pirom At Vinyard 234 Moo 5 , Phaya-Yen Sub-district , Pak Chong District , Nakhon Ratchasima 30320 Tel: 094-782-5442 Open daily from 9 AM - 6 PM

### Office Bangkok (Sukhumvit 39)

Piya International Co.,LTD

59 / 3 Sukhumvit 39 , Klongton - Nue Sub - district , Wattana District , Bangkok 10110

Tel: 02 - 262 - 0030 , 094 - 985 - 8888

Fax: 02 - 262 - 0029

sales@piromatvineyard.com

www.piromatvineyard.com

Open Mon - Fri from 8.30 AM - 5 PM