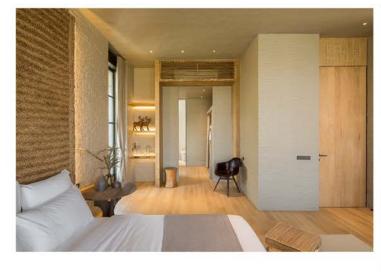

Transparent wall: glass window More Open Space

#### 4.Roof

Double Roof: External roof is Cedar and Internal roof is metal sheet Eaves: Tropical style

#### 5.Air flow

The height of house floor above the ground is 50 cm. To drain moist and heat avoiding humid.

#### 6.wall

Double wall: 2 brick layers to help reduce heat and noise Double skin: protect from direct sun to hit the wall External painting wall color is dark to match the landscape

#### 7.Door and window

Steel muntin and glass lite: Clear scenery view Average height from floor to ceiling is 3.5 meters

Interior decoration used wood materials and handcrafted furniture. Each piece is specially made for this house.

## Valley House











# Living Room















### Master Bedroom



















## Bedroom 1















### Bedroom 2













### Bedroom 3













### Outdoor











# Project Location



### CONTACT US

### Sales Gallery (Onsite)

Pirom At Vinyard 234 Moo 5 , Phaya-Yen Sub-district , Pak Chong District , Nakhon Ratchasima 30320 Tel: 094-782-5442 Open daily from 9 AM - 6 PM

### Office Bangkok (Sukhumvit 39)

Piya International Co.,LTD

59 / 3 Sukhumvit 39 , Klongton - Nue Sub - district , Wattana District , Bangkok 10110

Tel: 02 - 262 - 0030 , 094 - 985 - 8888

Fax: 02 - 262 - 0029

sales@piromatvineyard.com

www.piromatvineyard.com

Open Mon - Fri from 8.30 AM - 5 PM