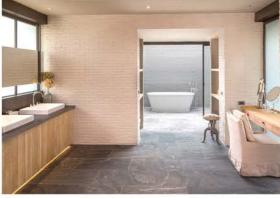

and termites.

#### 3.Living space

Transparent wall: glass window More Open Space

#### 4.Roof

Double Roof: External roof is Cedar and Internal roof is metal sheet Eaves: Tropical style

#### 5.Air flow

The height of house floor above the ground is 50 cm. To drain moist and heat avoiding humid.

#### 6.wall

Double wall: 2 brick layers to help reduce heat and noise Double skin: protect from direct sun to hit the wall External painting wall color is dark to match the landscape

#### 7.Door and window

Steel muntin and glass lite: Clear scenery view Average height from floor to ceiling is 3.5 meters

Interior decoration used wood materials and handcrafted furniture. Each piece is specially made for this house.

## Valley House











# Living Room















### Master Bedroom



















## Bedroom 1















### Bedroom 2













### Bedroom 3













### Outdoor











# Project Location



### CONTACT US

### Sales Gallery (Onsite)

Pirom At Vinyard 234 Moo 5 , Phaya-Yen Sub-district , Pak Chong District , Nakhon Ratchasima 30320 Tel: 094-782-5442 Open daily from 9 AM - 6 PM

### Office Bangkok (Sukhumvit 39)

Piya International Co.,LTD

59 / 3 Sukhumvit 39 , Klongton - Nue Sub - district , Wattana District , Bangkok 10110

Tel: 02 - 262 - 0030 , 094 - 985 - 8888

Fax: 02 - 262 - 0029

sales@piromatvineyard.com

www.piromatvineyard.com

Open Mon - Fri from 8.30 AM - 5 PM