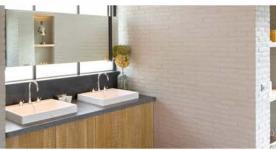

d termites.

#### 3.Living space

Transparent wall: glass window More Open Space

#### 4.Roof

Double Roof: External roof is Cedar and Internal roof is metal sheet Eaves: Tropical style

#### 5.Air flow

The height of house floor above the ground is 50 cm. To drain moist and heat avoiding humid.

#### 6.wall

Double wall: 2 brick layers to help reduce heat and noise Double skin: protect from direct sun to hit the wall External painting wall color is dark to match the landscape

#### 7.Door and window

Steel muntin and glass lite: Clear scenery view Average height from floor to ceiling is 3.5 meters

Interior decoration used wood materials and handcrafted furniture. Each piece is specially made for this house.

## Valley House











# Living Room















### Master Bedroom



















## Bedroom 1















### Bedroom 2













### Bedroom 3













### Outdoor











# Project Location



### CONTACT US

### Sales Gallery (Onsite)

Pirom At Vinyard 234 Moo 5 , Phaya-Yen Sub-district , Pak Chong District , Nakhon Ratchasima 30320 Tel: 094-782-5442 Open daily from 9 AM - 6 PM

### Office Bangkok (Sukhumvit 39)

Piya International Co.,LTD

59 / 3 Sukhumvit 39 , Klongton - Nue Sub - district , Wattana District , Bangkok 10110

Tel: 02 - 262 - 0030 , 094 - 985 - 8888

Fax: 02 - 262 - 0029

sales@piromatvineyard.com

www.piromatvineyard.com

Open Mon - Fri from 8.30 AM - 5 PM