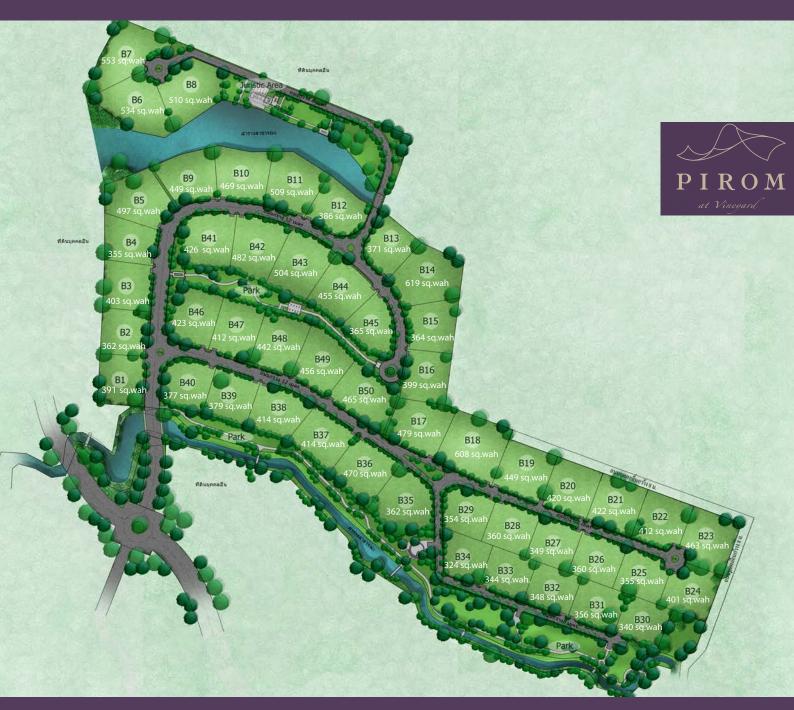

# PHASE B (MOUNTAIN VIEW)

Phase B Mountain View

Land Size: 54 Rais No. of Plots: 50 Plots

Plot size: 350 - 600 sq.wah.

STARTING PRICE
40,000 THB per square wah