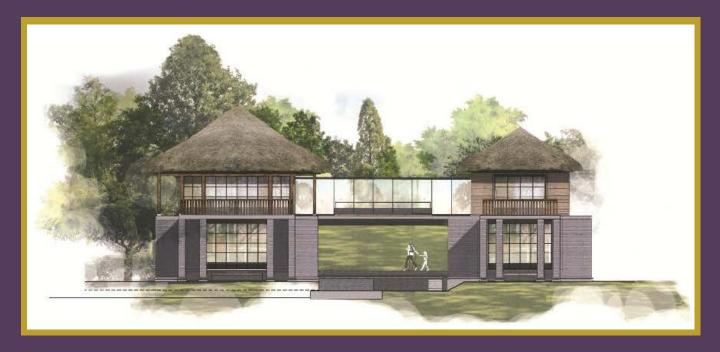

# VALLEY

893 sq.m. Gross Area: 495 sq.m. Usable Area:

- 4 Bedrooms
- 6 Bathrooms
- 5 Parking spaces2 Maid rooms
- 1 Maid bathroom

## COURTYARD

Gross Area: 830 sq.m. Usable Area: 477 sq.m.

- 4 Bedrooms
- 5 Bahtrooms
- 5 Parking spaces 2 Maid rooms
- 1 Maid bahtroom

# BARN

Gross Area: 689 sq.m. Usable Area: 380 sq.m.

- 3 Bedrooms
- 4 Bathrooms
- 2 Parking spaces
- 1 Maid room
- 1 Maid Bathroom

# HORIZONTAL

Gross Area: 597 sq.m. Usable Area: 289 sq.m.

- 3 Bedrooms
- 4 Bath rooms
- 2 Parking spaces