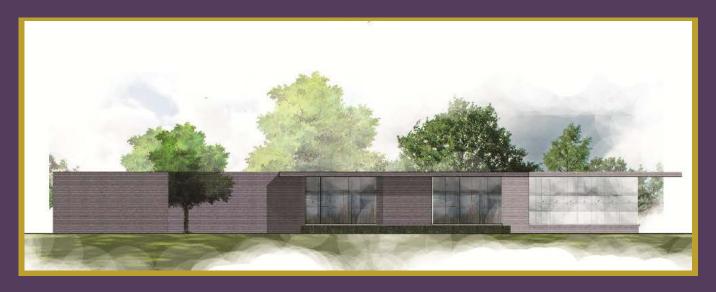

# HORIZONTAL

Gross Area: 597 sq.m. Usable Area: 289 sq.m.

- 3 Bedrooms
- 4 Bath rooms
- 2 Parking spaces