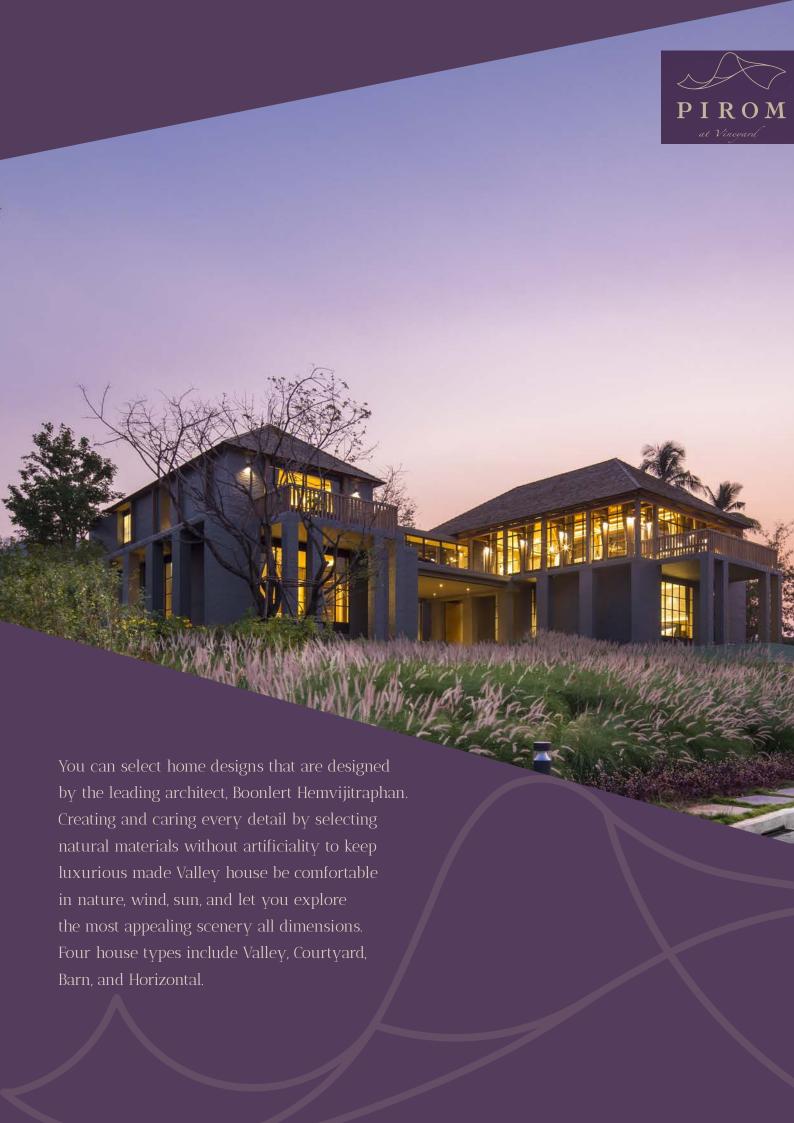

national Co.,LTD

Land Area: 800 Rais

No. of zone: 2 zone (A and B)

LOCATION: Pirom At Vineyard is located at Kut Khla-Pansuk Road, Phayayen, Pakchong, Nakhon Ratchasima. To travel from Bangkok to Pirom At Vineyard, It takes about 1-2 hour by taking the route from Bang Pa In to Mittraphap Road and driving for 2 more kilometers same direction as PB Valley. The destination is Pirom At Vineyard which has total land over 800 Rais and currently developing 2 Phases.

## PHASE A (LAKE VIEW)



Phase A Lake View

Land Size: 45 Rais No. of Plots: 22 Plots

Plot size: 400 - 1400 sq.wah.

STARTING PRICE **55,000** THB per square wah

# PHASE B (MOUNTAIN VIEW)



Phase B Mountain View

Land Size: 54 Rais No. of Plots: 50 Plots

Plot size: 350 - 600 sq.wah.

STARTING PRICE
40,000 THB per square wah





# VALLEY



893 sq.m. Gross Area: 495 sq.m. Usable Area:

- 4 Bedrooms
- 6 Bathrooms
- 5 Parking spaces2 Maid rooms
- 1 Maid bathroom







## COURTYARD



Gross Area: 830 sq.m. Usable Area: 477 sq.m.

- 4 Bedrooms
- 5 Bahtrooms
- 5 Parking spaces 2 Maid rooms
- 1 Maid bahtroom







# BARN



Gross Area: 689 sq.m. Usable Area: 380 sq.m.

- 3 Bedrooms
- 4 Bathrooms
- 2 Parking spaces
- 1 Maid room
- 1 Maid Bathroom





# HORIZONTAL



Gross Area: 597 sq.m. Usable Area: 289 sq.m.

- 3 Bedrooms
- 4 Bath rooms
- 2 Parking spaces





#### MOTORWAY





Currently, the government is running under constructed infrastructure projects which are motorway and high speed railway.

Bang Pa In - Korat Motorway, you can take the nearest exit at Muak Lek.

#### THAI-CHINESE HIGH SPEED RAIL



High