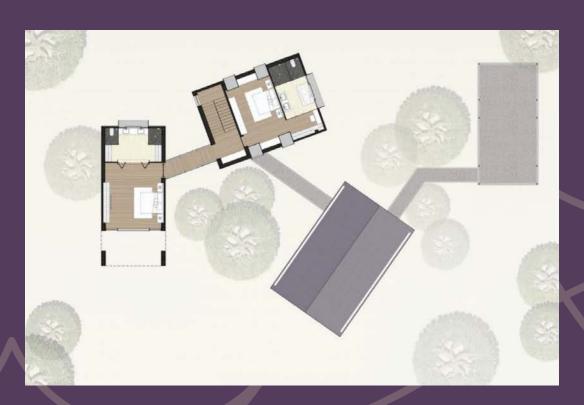

# HORIZONTAL

Gross Area: 597 sq.m. Usable Area: 289 sq.m.

- 3 Bedrooms
- 4 Bath rooms
- 2 Parking spaces