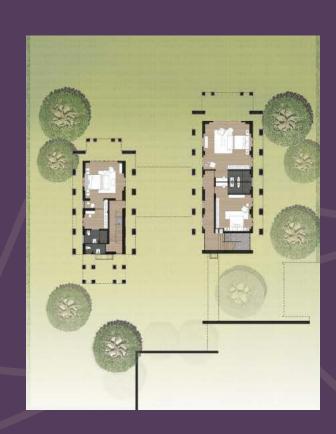

# VALLEY

893 sq.m. Gross Area: 495 sq.m. Usable Area:

- 4 Bedrooms
- 6 Bathrooms
- 5 Parking spaces2 Maid rooms
- 1 Maid bathroom

## COURTYARD

Gross Area: 830 sq.m. Usable Area: 477 sq.m.

- 4 Bedrooms
- 5 Bahtrooms
- 5 Parking spaces 2 Maid rooms
- 1 Maid bahtroom

# BARN

Gross Area: 689 sq.m. Usable Area: 380 sq.m.

- 3 Bedrooms
- 4 Bathrooms
- 2 Parking spaces
- 1 Maid room
- 1 Maid Bathroom

# HORIZONTAL

Gross Area: 597 sq.m. Usable Area: 289 sq.m.

- 3 Bedrooms
- 4 Bath rooms
- 2 Parking spaces