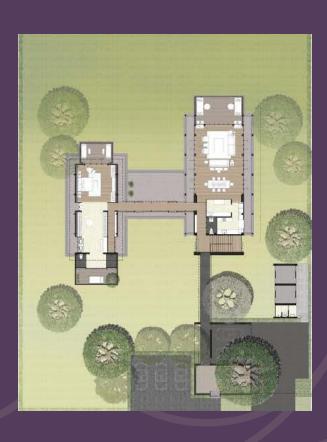

# VALLEY

893 sq.m. Gross Area: 495 sq.m. Usable Area:

- 4 Bedrooms
- 6 Bathrooms
- 5 Parking spaces2 Maid rooms
- 1 Maid bathroom

## COURTYARD

Gross Area: 830 sq.m. Usable Area: 477 sq.m.

- 4 Bedrooms
- 5 Bahtrooms
- 5 Parking spaces 2 Maid rooms
- 1 Maid bahtroom

# BARN

Gross Area: 689 sq.m. Usable Area: 380 sq.m.

- 3 Bedrooms
- 4 Bathrooms
- 2 Parking spaces
- 1 Maid room
- 1 Maid Bathroom

# HORIZONTAL

Gross Area: 597 sq.m. Usable Area: 289 sq.m.

- 3 Bedrooms
- 4 Bath rooms
- 2 Parking spaces