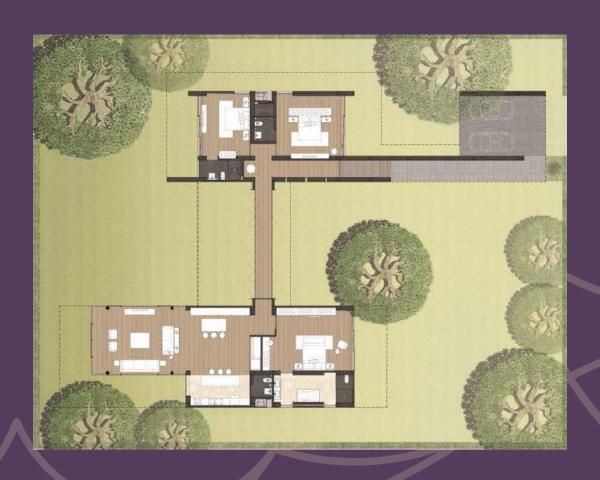

# VALLEY

893 sq.m. Gross Area: 495 sq.m. Usable Area:

- 4 Bedrooms
- 6 Bathrooms
- 5 Parking spaces2 Maid rooms
- 1 Maid bathroom