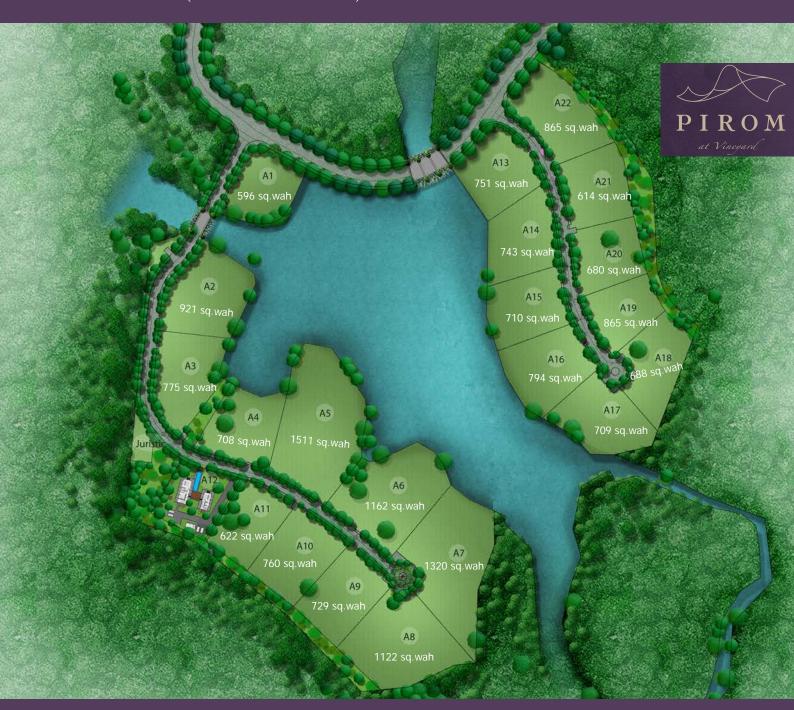

## PHASE A (LAKE VIEW)

Phase A Lake View

Land Size: 45 Rais No. of Plots: 22 Plots

Plot size: 400 - 1400 sq.wah.

STARTING PRICE **55,000** THB per square wah