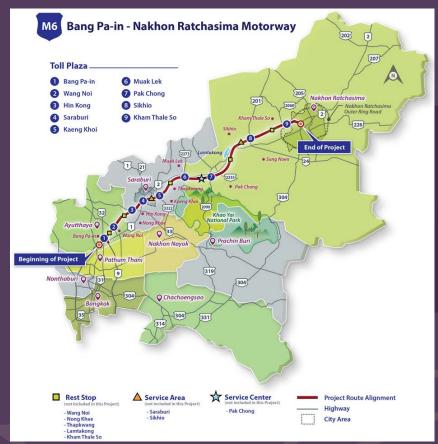

#### MOTORWAY

Currently, the government is running under constructed infrastructure projects which are motorway and high speed railway.

Bang Pa In - Korat Motorway, you can take the nearest exit at Muak Lek.