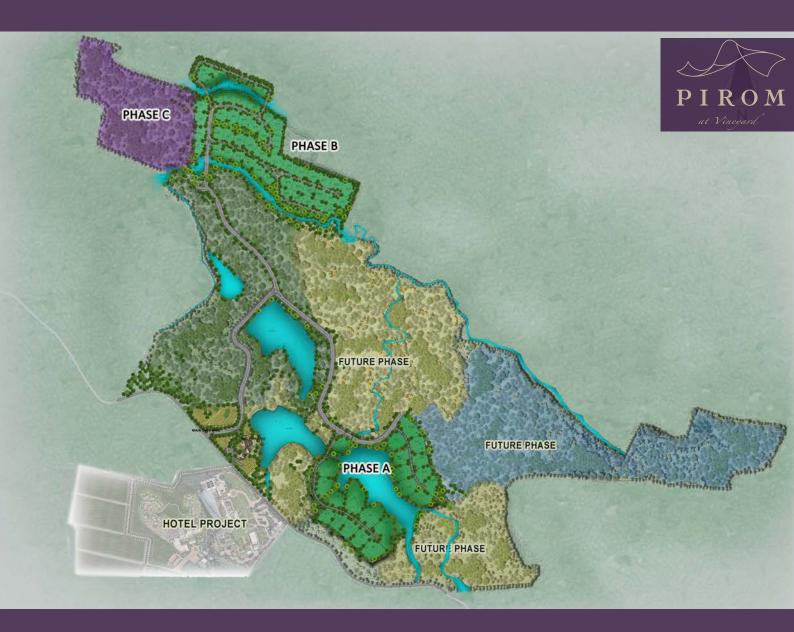

#### MASTER PLAN

Developer: Piya International Co.,LTD

Land Area: 800 Rais

No. of zone: 2 zone (A and B)

LOCATION: Pirom At Vineyard is located at Kut Khla-Pansuk Road, Phayayen, Pakchong, Nakhon Ratchasima. To travel from Bangkok to Pirom At Vineyard, It takes about 1-2 hour by taking the route from Bang Pa In to Mittraphap Road and driving for 2 more kilometers same direction as PB Valley. The destination is Pirom At Vineyard which has total land over 800 Rais and currently developing 2 Phases.

## PHASE A (LAKE VIEW)

Phase A Lake View

Land Size: 45 Rais No. of Plots: 22 Plots

Plot size: 400 - 1400 sq.wah.

STARTING PRICE **55,000** THB per square wah

# PHASE B (MOUNTAIN VIEW)

Phase B Mountain View

Land Size: 54 Rais No. of Plots: 50 Plots

Plot size: 350 - 600 sq.wah.

STARTING PRICE
40,000 THB per square wah