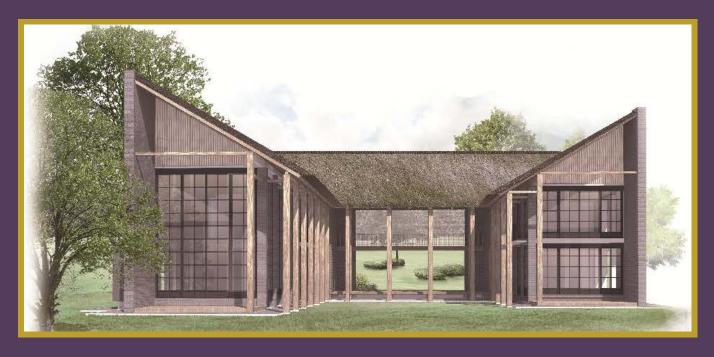

# VALLEY

893 sq.m. Gross Area: 495 sq.m. Usable Area:

- 4 Bedrooms
- 6 Bathrooms
- 5 Parking spaces2 Maid rooms
- 1 Maid bathroom

## COURTYARD

Gross Area: 830 sq.m. Usable Area: 477 sq.m.

- 4 Bedrooms
- 5 Bahtrooms
- 5 Parking spaces 2 Maid rooms
- 1 Maid bahtroom

# BARN

Gross Area: 689 sq.m. Usable Area: 380 sq.m.

- 3 Bedrooms
- 4 Bathrooms
- 2 Parking spaces
- 1 Maid room
- 1 Maid Bathroom

# HORIZONTAL

Gross Area: 597 sq.m. Usable Area: 289 sq.m.

- 3 Bedrooms
- 4 Bath rooms
- 2 Parking spaces