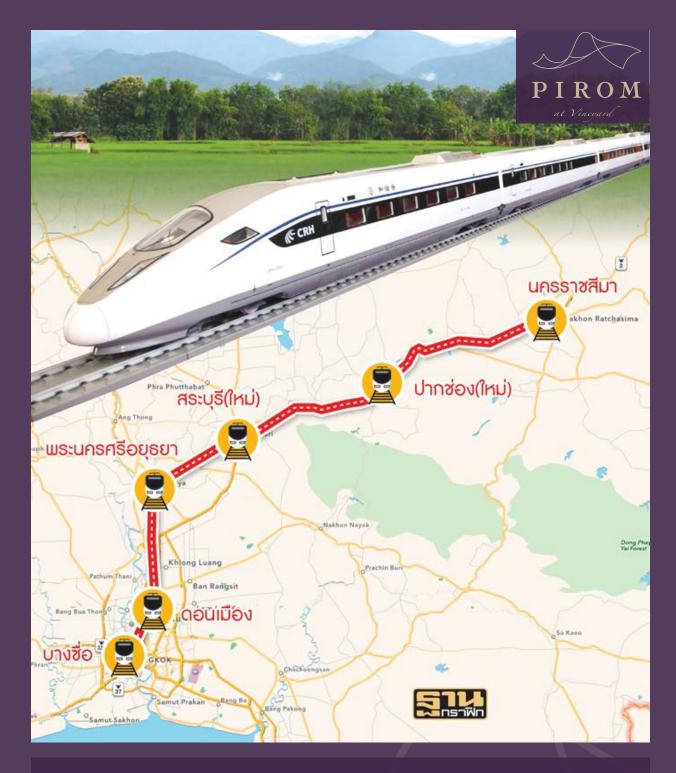

#### THAI-CHINESE HIGH SPEED RAIL

High-speed railway Bangkok - Nakhon Ratchasima is under construction, you can take the railway from Bang Sue to nearest exit Kaeng Khoi station. Motorway and High Speed Rail are expected to be finished by 2022. In the near future, traveling from Bangkok to Pirom At Vineyard will be more convenient.