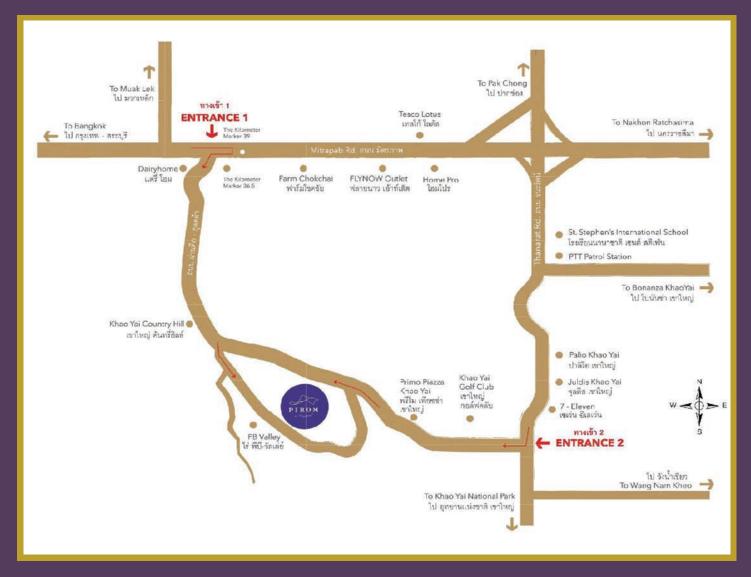

q.m. Usable Area: 380 sq.m.

- 3 Bedrooms
- 4 Bathrooms
- 2 Parking spaces
- 1 Maid room
- 1 Maid Bathroom





# HORIZONTAL



Gross Area: 597 sq.m. Usable Area: 289 sq.m.

- 3 Bedrooms
- 4 Bath rooms
- 2 Parking spaces





#### MOTORWAY





Currently, the government is running under constructed infrastructure projects which are motorway and high speed railway.

Bang Pa In - Korat Motorway, you can take the nearest exit at Muak Lek.

#### THAI-CHINESE HIGH SPEED RAIL



High-speed railway Bangkok - Nakhon Ratchasima is under construction, you can take the railway from Bang Sue to nearest exit Kaeng Khoi station. Motorway and High Speed Rail are expected to be finished by 2022. In the near future, traveling from Bangkok to Pirom At Vineyard will be more convenient.

## PROJECT LOCATION



#### CONTACT US

# Sales Gallery (Onsite)

Pirom At Vinyard 234 Moo 5 , Phaya-Yen Sub-district , Pak Chong District , Nakhon Ratchasima 30320 Tel: 094-782-5442 Open daily from 9 AM - 6 PM

#### Office Bangkok (Sukhumvit 39)

Piya International Co.,LTD

59 / 3 Sukhumvit 39 , Klongton - Nue Sub-district , Wattana District , Bangkok 10110

Tel: 02-262-0030 , 094-985-8888

Fax: 02-262-0029

sales@piromatvineyard.com

www.piromatvineyard.com

Open Mon - Fri from 8.30 AM - 5 PM