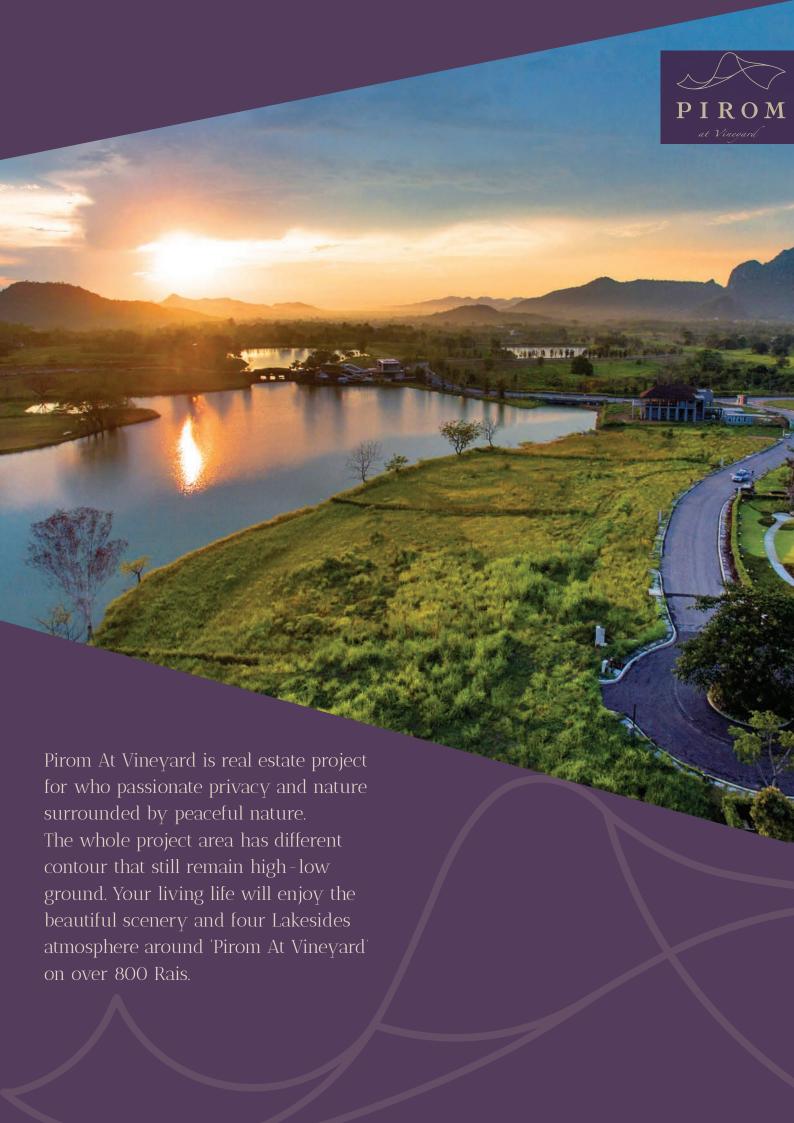

# PIROM

at Vineyard

Living Beyond Luxury

#### MASTER PLAN

Developer: Piya International Co.,LTD

Land Area: 800 Rais

No. of zone: 2 zone (A and B)

LOCATION: Pirom At Vineyard is located at Kut Khla-Pansuk Road, Phayayen, Pakchong, Nakhon Ratchasima. To travel from Bangkok to Pirom At Vineyard, It takes about 1-2 hour by taking the route from Bang Pa In to Mittraphap Road and driving for 2 more kilometers same direction as PB Valley. The destination is Pirom At Vineyard which has total land over 800 Rais and currently developing 2 Phases.