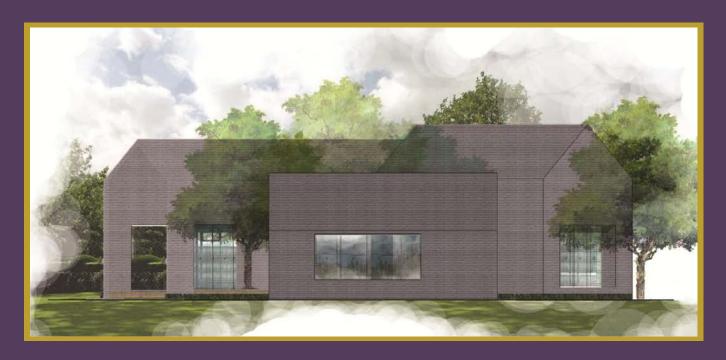

# VALLEY

893 sq.m. Gross Area: 495 sq.m. Usable Area:

- 4 Bedrooms
- 6 Bathrooms
- 5 Parking spaces2 Maid rooms
- 1 Maid bathroom

## COURTYARD

Gross Area: 830 sq.m. Usable Area: 477 sq.m.

- 4 Bedrooms
- 5 Bahtrooms
- 5 Parking spaces 2 Maid rooms
- 1 Maid bahtroom

# BARN

Gross Area: 689 sq.m. Usable Area: 380 sq.m.

- 3 Bedrooms
- 4 Bathrooms
- 2 Parking spaces
- 1 Maid room
- 1 Maid Bathroom

# HORIZONTAL

Gross Area: 597 sq.m. Usable Area: 289 sq.m.

- 3 Bedrooms
- 4 Bath rooms
- 2 Parking spaces