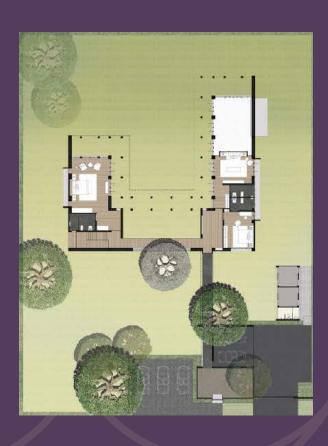

# VALLEY

893 sq.m. Gross Area: 495 sq.m. Usable Area:

- 4 Bedrooms
- 6 Bathrooms
- 5 Parking spaces2 Maid rooms
- 1 Maid bathroom

## COURTYARD

Gross Area: 830 sq.m. Usable Area: 477 sq.m.

- 4 Bedrooms
- 5 Bahtrooms
- 5 Parking spaces 2 Maid rooms
- 1 Maid bahtroom

# BARN

Gross Area: 689 sq.m. Usable Area: 380 sq.m.

- 3 Bedrooms
- 4 Bathrooms
- 2 Parking spaces
- 1 Maid room
- 1 Maid Bathroom

# HORIZONTAL

Gross Area: 597 sq.m. Usable Area: 289 sq.m.

- 3 Bedrooms
- 4 Bath rooms
- 2 Parking spaces