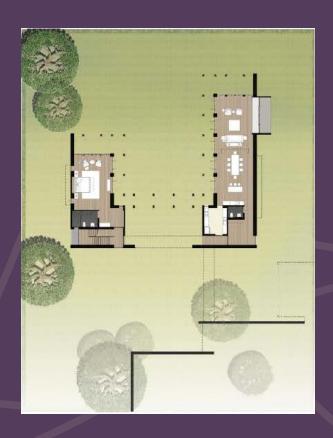

# VALLEY

893 sq.m. Gross Area: 495 sq.m. Usable Area:

- 4 Bedrooms
- 6 Bathrooms
- 5 Parking spaces2 Maid rooms
- 1 Maid bathroom

## COURTYARD

Gross Area: 830 sq.m. Usable Area: 477 sq.m.

- 4 Bedrooms
- 5 Bahtrooms
- 5 Parking spaces 2 Maid rooms
- 1 Maid bahtroom

# BARN

Gross Area: 689 sq.m. Usable Area: 380 sq.m.

- 3 Bedrooms
- 4 Bathrooms
- 2 Parking spaces
- 1 Maid room
- 1 Maid Bathroom

# HORIZONTAL

Gross Area: 597 sq.m. Usable Area: 289 sq.m.

- 3 Bedrooms
- 4 Bath rooms
- 2 Parking spaces